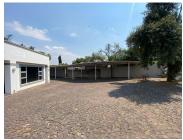

Commercial space, situated in the Parkmore area is available for occupation. The property is well-secured, with palisade gates and electric fencing around the perimeter. Various amenities and Sandton City is situated nearby.

Gross Monthly Rental R40,000 Ex Vat Lease Period Negotiable Available From R40,000 Ex Vat Negotiable

| Floor Size m <sup>2</sup> | 350        | Security         | Yes |
|---------------------------|------------|------------------|-----|
| Parking Bays              | -          | Air Conditioning | Yes |
| Title                     | -          | Generator        | -   |
| Zoning                    | Commercial | Fibre            | -   |