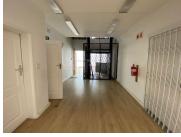

## 40,000 pm

Prime freestanding commercial office available for rental in the Sandton CBD node.

350 m<sup>2</sup>

This 350sqm freestanding building is available for immediate rental. Building has an existing modern fit out consisting of laminate and carpeted flooring, standard air conditioning and office lighting. A large windows that provides excellent natural light. There are

Commercial space, situated in the Parkmore area is available for occupation. The property is well-secured, with palisade gates and electric fencing around the perimeter. Various amenities and Sandton City is situated nearby.