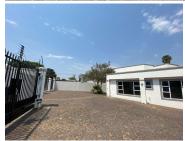

Commercial space, situated in the Parkmore area is available for occupation. The property is well-secured, with palisade gates and electric fencing around the perimeter. Various amenities and Sandton City is situated nearby.

Gross Monthly Rental R40,000 Ex Vat Lease Period Negotiable Available From R40,000 Ex Vat Negotiable

| Floor Size m <sup>2</sup> | 350        | Security         | Yes |
|---------------------------|------------|------------------|-----|
| Parking Bays              | -          | Air Conditioning | Yes |
| Title                     | -          | Generator        | -   |
| Zoning                    | Commercial | Fibre            | -   |