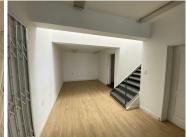

## 40,000 pm

Prime freestanding commercial office available for rental in the Sandton CBD node.

350 m<sup>2</sup>

This 350sqm freestanding building is available for immediate rental. Building has an existing modern fit out consisting of laminate and carpeted flooring, standard air conditioning and office lighting. A large windows that provides excellent natural light. There are

Commercial space, situated in the Parkmore area is available for occupation. The property is well-secured, with palisade gates and electric fencing around the perimeter. Various amenities and Sandton City is situated nearby.