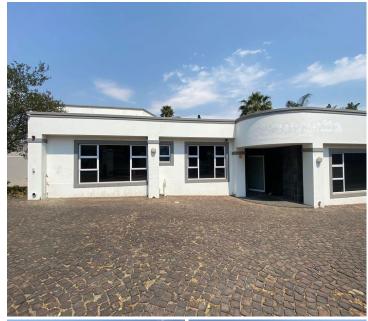

## 40,000 pm

Prime freestanding commercial office available for rental in the Sandton CBD node.

350 m<sup>2</sup>

This 350sqm freestanding building is available for immediate rental. Building has an existing modern fit out consisting of laminate and carpeted flooring, standard air conditioning and office lighting. A large windows that provides excellent natural light. There are

Commercial space, situated in the Parkmore area is available for occupation. The property is well-secured, with palisade gates and electric fencing around the perimeter. Various amenities and Sandton City is situated nearby.

Gross Monthly Rental R40,000 Ex Vat Lease Period Negotiable Available From R40,000 Ex Vat Negotiable

| Floor Size m <sup>2</sup> | 350        | Security         | Yes |
|---------------------------|------------|------------------|-----|
| Parking Bays              | -          | Air Conditioning | Yes |
| Title                     | -          | Generator        | -   |
| Zoning                    | Commercial | Fibre            | -   |