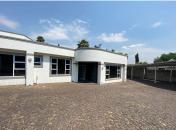

Commercial space, situated in the Parkmore area is available for occupation. The property is well-secured, with palisade gates and electric fencing around the perimeter. Various amenities and Sandton City is situated nearby.

Gross Monthly Rental R40,000 Ex Vat Lease Period Negotiable Available From R40,000 Ex Vat Negotiable

| Floor Size m <sup>2</sup> | 350        | Security         | Yes |
|---------------------------|------------|------------------|-----|
| Parking Bays              | -          | Air Conditioning | Yes |
| Title                     | -          | Generator        | -   |
| Zoning                    | Commercial | Fibre            | -   |