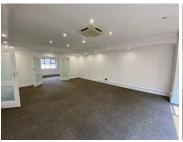

## 40,000 pm

Prime freestanding commercial office available for rental in the Sandton CBD node.

350 m<sup>2</sup>

This 350sqm freestanding building is available for immediate rental. Building has an existing modern fit out consisting of laminate and carpeted flooring, standard air conditioning and office lighting. A large windows that provides excellent natural light. There are