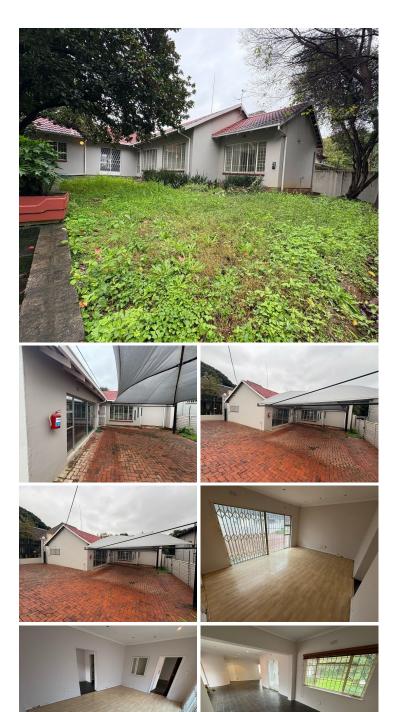

## 😭 175 m²

Positioned on the vibrant and highly accessible Sandton Drive, this 175m<sup>2</sup> ground floor office offers a professional and functional workspace ideal for businesses looking to establish themselves in the heart of Parkmore. Priced at R20,000 per month (excluding rates, taxes, utilities, and VAT), the premises present excellent value for a sought-after location.

The office features neat flooring, standard lighting, and benefits from an abundance of natural light, creating a bright and comfortable working environment. Security bars offer peace of mind, while a private kitchen and bathroom ensure convenience for staff. Ample parking is available on-site, catering to both employees and visiting clients.

Located in Parkmore, a well-established suburb bordering the Sandton CBD, tenants will benefit from close proximity to major commercial nodes, public transport routes, and a host of nearby amenities including restaurants, coffee shops, and retail outlets. The area offers the perfect balance between accessibility and a quieter, more suburban setting—making it ideal for professionals seeking a central yet less congested business location.