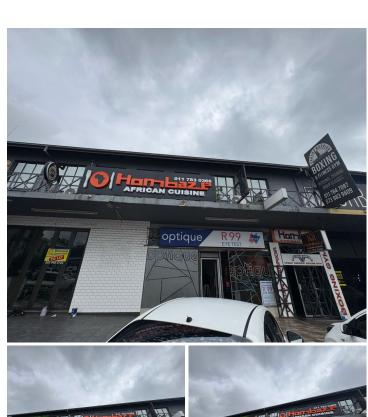

## 35,500 pm

Prime Retail Space to Let at 126 11th Street, Parkmore, Sandton

134 m<sup>2</sup>

Located at 126 11th Street, Parkmore, this 134m2 retail space offers a prime opportunity for businesses seeking a high-traffic location in one of Sandton's most desirable neighbourhoods. With a rental of R35,500 per month (excluding VAT and utilities), this space is ideal for a variety of retail concepts looking to capitalise on excellent exposure and foot traffic.

The unit boasts a spacious open-plan layout with tiled flooring, large windows allow for ample natural light, creating an inviting atmosphere for customers. Multiple plug points are conveniently placed throughout the space, catering to diverse operational needs. Positioned along a busy road, the property offers excellent signage opportunities, maximising brand visibility.

Parkmore is a vibrant and sought-after suburb, strategically positioned near Sandton CBD, Johannesburg's financial hub. This location ensures a steady stream of potential customers, from local residents to professionals working in nearby offices. The area is known for its mix of boutique retail, popular eateries, and thriving businesses, creating a dynamic commercial environment. Easy access to...