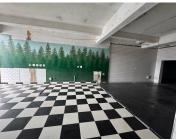

The unit boasts a spacious open-plan layout with tiled flooring, large windows allow for ample natural light, creating an inviting atmosphere for customers. Multiple plug points are conveniently placed throughout the space, catering to diverse operational needs. Positioned along a busy road, the property offers excellent signage opportunities, maximising brand visibility.