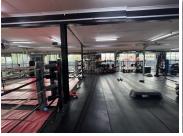

## 58,000 pm

Prime Gym Space for Lease at 126 11th Street, Parkmore, Sandton

268 m<sup>2</sup>

This spacious 268m² first-floor gym space offers an excellent opportunity for fitness professionals looking to establish or expand their business. Featuring an open-plan layout, the space provides ample room for equipment, group classes, and training sessions. Large windows allow for an abundance of natural light, creating an inviting and energetic workout environment. Standard lighting is in place, ensuring functionality and visibility throughout. Additionally, signage opportunities on the property provide excellent exposure for branding and attracting clientele.