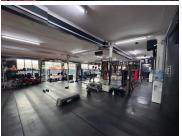

## 58,000 pm

Prime Gym Space for Lease at 126 11th Street, Parkmore, Sandton

268 m<sup>2</sup>

This spacious 268m² first-floor gym space offers an excellent opportunity for fitness professionals looking to establish or expand their business. Featuring an open-plan layout, the space provides ample room for equipment, group classes, and training sessions. Large windows allow for an abundance of natural light, creating an inviting and energetic workout environment. Standard lighting is in place, ensuring functionality and visibility throughout. Additionally, signage opportunities on the property provide excellent exposure for branding and attracting clientele.

Located in Parkmore, one of Sandton's most sought-after neighbourhoods, this gym space benefits from high foot traffic and a convenient central location. Parkmore is known for its vibrant commercial activity, upmarket residential appeal, and easy access to Sandton's bustling business district. With a strong community presence and a mix of professionals and families, this area offers a steady stream of potential gym members. The property is well-connected to major roads, public transport, and nearby amenities, making it an ideal destination for fitness enthusiasts...