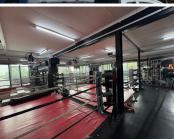

## 58,000 pm

Prime Gym Space for Lease at 126 11th Street, Parkmore, Sandton

268 m<sup>2</sup>

This spacious 268m² first-floor gym space offers an excellent opportunity for fitness professionals looking to establish or expand their business. Featuring an open-plan layout, the space provides ample room for equipment, group classes, and training sessions. Large windows allow for an abundance of natural light, creating an inviting and energetic workout environment. Standard lighting is in place, ensuring functionality and visibility throughout. Additionally, signage opportunities on the property provide excellent exposure for branding and attracting clientele.