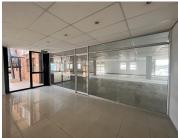

## **6** 472 m<sup>2</sup>

Located on the ground floor this is a white boxed unit fitted out with a kitchen. The bathrooms are shared on the same floor. Kildrummy Office Park has a back-up generator installed but no water back-up. There is fibre internet connection in the building. Open parking is R350 per bay per month, shaded parking is R450 per bay per month and basement parking is R550 per bay per month. The landlord will offer a tenant installation allowance on three and five vear deals.