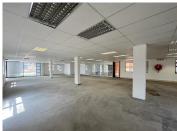

## **6** 472 m<sup>2</sup>

Located on the ground floor this is a white boxed unit fitted out with a kitchen. The bathrooms are shared on the same floor. Kildrummy Office Park has a back-up generator installed but no water back-up. There is fibre internet connection in the building. Open parking is R350 per bay per month, shaded parking is R450 per bay per month and basement parking is R550 per bay per month. The landlord will offer a tenant installation allowance on three and five vear deals.