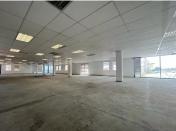

## **6** 472 m<sup>2</sup>

Located on the ground floor this is a white boxed unit fitted out with a kitchen. The bathrooms are shared on the same floor. Kildrummy Office Park has a back-up generator installed but no water back-up. There is fibre internet connection in the building. Open parking is R350 per bay per month, shaded parking is R450 per bay per month and basement parking is R550 per bay per month. The landlord will offer a tenant installation allowance on three and five vear deals.