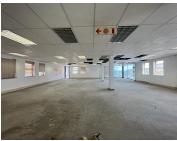

## **6** 472 m<sup>2</sup>

Located on the ground floor this is a white boxed unit fitted out with a kitchen. The bathrooms are shared on the same floor. Kildrummy Office Park has a back-up generator installed but no water back-up. There is fibre internet connection in the building. Open parking is R350 per bay per month, shaded parking is R450 per bay per month and basement parking is R550 per bay per month. The landlord will offer a tenant installation allowance on three and five vear deals.