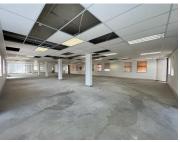

## **6** 472 m<sup>2</sup>

Located on the ground floor this is a white boxed unit fitted out with a kitchen. The bathrooms are shared on the same floor. Kildrummy Office Park has a back-up generator installed but no water back-up. There is fibre internet connection in the building. Open parking is R350 per bay per month, shaded parking is R450 per bay per month and basement parking is R550 per bay per month. The landlord will offer a tenant installation allowance on three and five vear deals.