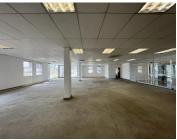

## **6** 472 m<sup>2</sup>

Located on the ground floor this is a white boxed unit fitted out with a kitchen. The bathrooms are shared on the same floor. Kildrummy Office Park has a back-up generator installed but no water back-up. There is fibre internet connection in the building. Open parking is R350 per bay per month, shaded parking is R450 per bay per month and basement parking is R550 per bay per month. The landlord will offer a tenant installation allowance on three and five vear deals.