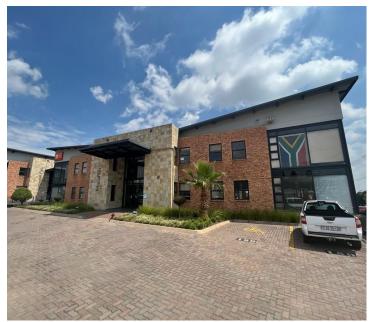

## 47,200 pm

Kildrummy Office Park | Prime Office Space to Let in Paulshof

## **6** 472 m<sup>2</sup>

Located on the ground floor this is a white boxed unit fitted out with a kitchen. The bathrooms are shared on the same floor. Kildrummy Office Park has a back-up generator installed but no water back-up. There is fibre internet connection in the building. Open parking is R350 per bay per month, shaded parking is R450 per bay per month and basement parking is R550 per bay per month. The landlord will offer a tenant installation allowance on three and five vear deals.