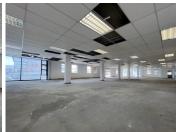

## **6** 472 m<sup>2</sup>

Located on the ground floor this is a white boxed unit fitted out with a kitchen. The bathrooms are shared on the same floor. Kildrummy Office Park has a back-up generator installed but no water back-up. There is fibre internet connection in the building. Open parking is R350 per bay per month, shaded parking is R450 per bay per month and basement parking is R550 per bay per month. The landlord will offer a tenant installation allowance on three and five vear deals.