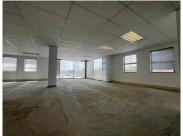

## **6** 472 m<sup>2</sup>

Located on the ground floor this is a white boxed unit fitted out with a kitchen. The bathrooms are shared on the same floor. Kildrummy Office Park has a back-up generator installed but no water back-up. There is fibre internet connection in the building. Open parking is R350 per bay per month, shaded parking is R450 per bay per month and basement parking is R550 per bay per month. The landlord will offer a tenant installation allowance on three and five vear deals.