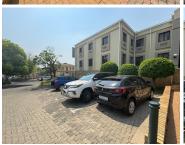

## 7,740 pm

The Avenues Office Park | Prime Office Space to Let in Rivonia

86 m<sup>2</sup>

Prime office space in The Avenues Office Park, situated at 45 Homestead Rd, Rivonia, Sandton is available to let. This 86m² ground floor unit offers a contemporary and professional environment, ideal for businesses looking to establish themselves in a prestigious location. The space features lovely flooring and modern lighting, complemented by ample natural light and air conditioning. The office park provides ample parking. Rental excludes VAT and utilities.

Gross Monthly Rental R7,740 Ex Vat Lease Period Negotiable Available From Immediately

| Floor Size m <sup>2</sup> | 86         | Security         | Yes |
|---------------------------|------------|------------------|-----|
| Parking Bays              | -          | Air Conditioning | Yes |
| Title                     | -          | Generator        | -   |
| Zoning                    | Commercial | Fibre            | -   |