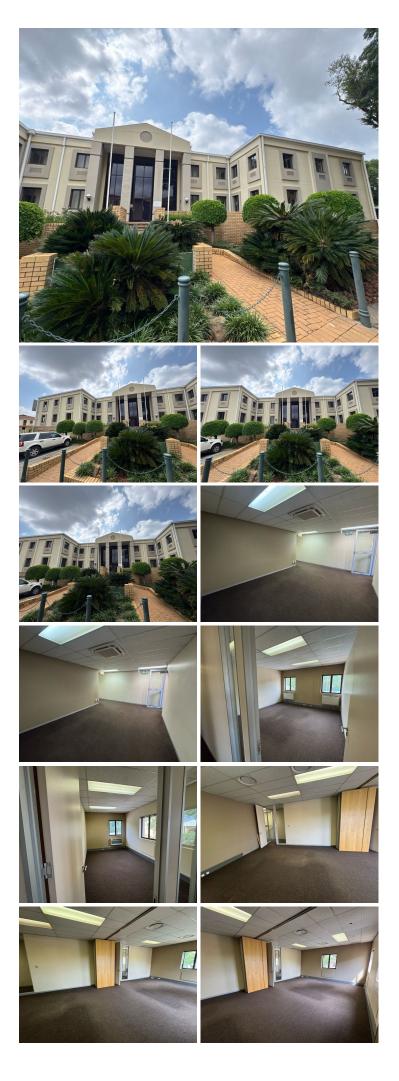

## 🖌 523 m<sup>2</sup>

A prime office space in The Avenues Office Park, situated at 45 Homestead Rd, Rivonia, Sandton is available to let immediately. This 523m<sup>2</sup> first floor unit offers a contemporary and professional environment, ideal for businesses looking to establish themselves in a prestigious location. The space features lovely flooring and modern lighting, complemented by ample natural light and air conditioning. The office park provides ample parking. Rental excludes VAT and utilities.

Security is a top priority at The Avenues Office Park, with access control measures in place to ensure a safe working environment. The office park boasts immaculate gardens, offering a serene setting that enhances the overall ambiance. Located in the heart of Rivonia, this office space offers easy access to major roads and highways, making it a convenient option for commuters. The area is known for its vibrant business community, with a range of restaurants, cafés, and shops nearby.