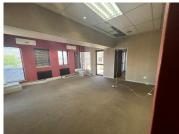

There is wheelchair access to all floors, a back-up generator as well as back-up water

A 341sqm fully fitted unit situated on the 2nd floor of Imagine House that has excellent natural light. Standard office lighting and air conditioning readily installed. Well maintained carpeted flooring