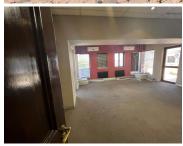

There is wheelchair access to all floors, a back-up generator as well as back-up water

A 341sqm fully fitted unit situated on the 2nd floor of Imagine House that has excellent natural light. Standard office lighting and air conditioning readily installed. Well maintained carpeted flooring