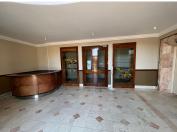

There is wheelchair access to all floors, a back-up generator as well as back-up water

A 360sqm fully fitted unit situated on the 2nd floor of Imagine House that has excellent natural light. Standard office lighting and air conditioning readily installed. Well maintained carpeted flooring