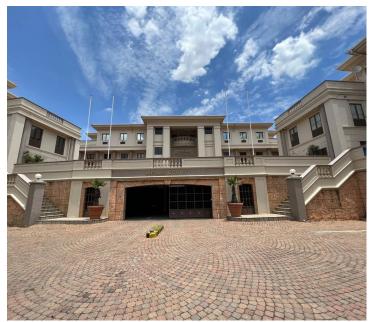

## 39,600 pm

Mellis Court | Imagine House | Mellis Road | Rivonia | Sandton | Pristine office to let

360 m<sup>2</sup>

Mellis Court is a freestanding spacious attractive building with double volume entrance with 3 floors of office space, located in the heart of Rivonia is made up out of three floors, ground, 1st and 2nd.

It is situated in close proximity to Rivonia Road and the N1 highway onramp as well as Witkoppen Road

Gross Monthly Rental R39,600 Ex Vat Lease Period Negotiable Available From R39,600 Ex Vat Immediately