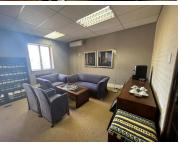

There is wheelchair access to all floors, a back-up generator as well as back-up water

A 360sqm fully fitted unit situated on the 2nd floor of Imagine House that has excellent natural light. Standard office lighting and air conditioning readily installed. Well maintained carpeted flooring