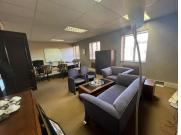

There is wheelchair access to all floors, a back-up generator as well as back-up water

A 360sqm fully fitted unit situated on the 2nd floor of Imagine House that has excellent natural light. Standard office lighting and air conditioning readily installed. Well maintained carpeted flooring