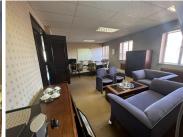

There is wheelchair access to all floors, a back-up generator as well as back-up water

A 360sqm fully fitted unit situated on the 2nd floor of Imagine House that has excellent natural light. Standard office lighting and air conditioning readily installed. Well maintained carpeted flooring