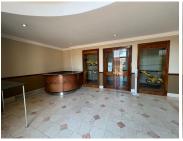

There is wheelchair access to all floors, a back-up generator as well as back-up water

A 360sqm fully fitted unit situated on the 2nd floor of Imagine House that has excellent natural light. Standard office lighting and air conditioning readily installed. Well maintained carpeted flooring