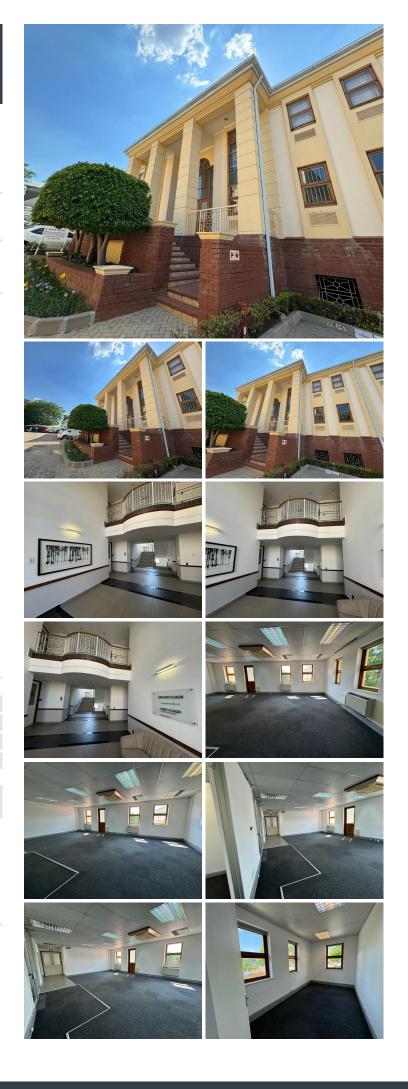

## 🐔 173 m²

This is an easily accessible park that offers easy access to the N1 highway as well as other arterial routes. This is a white boxed unit that is well positioned with great views of the park. There is immaculate greenery all around the park with that is occupied by a number of blue-chip tenants. There is fibre connectivity and ample parking available at a cost. The Gautrain station is close to the vicinity with easy access to Rivonia Road interchange as well as amenities.

The office comprises of a ground floor unit, naturally well-lit with plenty of windows surrounding the space. Equipped with open floor plan office space and individual office spaces. Well maintained carpeted flooring. Installed with standard office lighting and airconditioning.