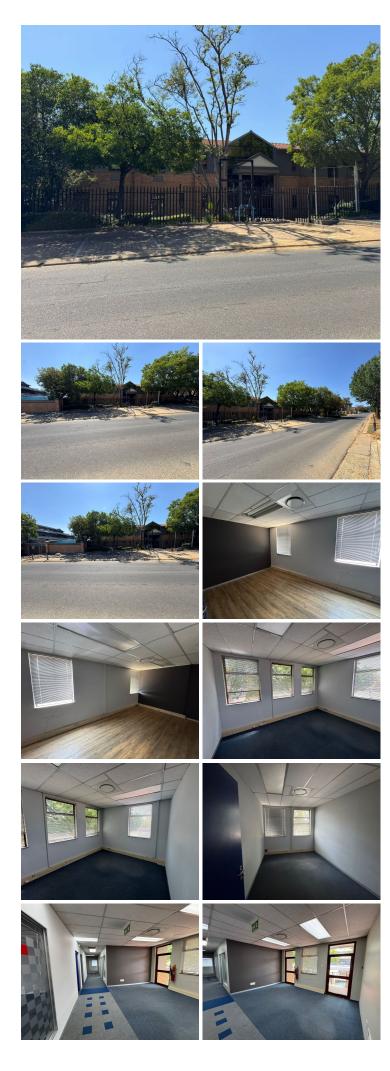

## 375 m<sup>2</sup>

Located in the vibrant suburb of Rivonia, 24 Autumn Road offers a versatile first-floor commercial space spanning 375m<sup>2</sup>, ideal for businesses seeking both functionality and comfort. This wellmaintained unit is designed with high-quality flooring and standard lighting, providing a bright and welcoming environment complemented by ample natural light. The space is fully equipped with air conditioning to ensure a comfortable atmosphere yearround. Additionally, there is ample parking available, enhancing convenience for both employees and visitors.

Rivonia is a sought-after business hub in Johannesburg, known for its lively commercial scene and strategic location. With close proximity to major highways and public transport options, this area offers easy access to surrounding suburbs and Johannesburg's city centre, making it ideal for businesses that value accessibility and visibility. Rivonia's array of dining, retail, and service options further supports a balanced work-life environment, allowing potential tenants to enjoy the convenience of local amenities.

#### **Gross Monthly Rental** Lease Period Available From

R31,875 Ex Vat Negotiable Immediately

| Floor Size m <sup>2</sup> | 375        | Security         | Yes |
|---------------------------|------------|------------------|-----|
| Parking Bays              | -          | Air Conditioning | Yes |
| Title                     | -          | Generator        | -   |
| Zoning                    | Commercial | Fibre            | -   |