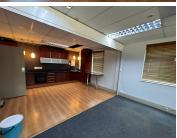

## 31,875 pm

Prime Ground Floor Office Space to Let at 24 Autumn Road, Rivonia, Sandton

375 m<sup>2</sup>

Located in the vibrant suburb of Rivonia, 24 Autumn Road offers a versatile ground-floor commercial space spanning  $375m^2$ , ideal for businesses seeking both functionality and comfort. This well-maintained unit is designed with high-quality flooring and standard lighting, providing a bright and welcoming environment complemented by ample natural light. The space is fully equipped with air conditioning to ensure a comfortable atmosphere year-round. Additionally, there is ample parking available, enhancing convenience for both employees and visitors.