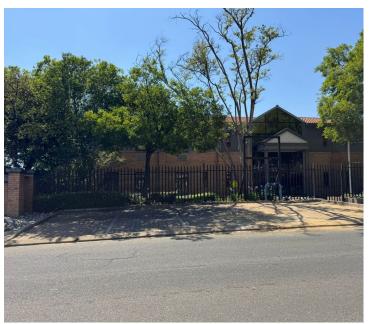

## 31,875 pm

Prime Ground Floor Office Space to Let at 24 Autumn Road, Rivonia, Sandton

375 m<sup>2</sup>

Located in the vibrant suburb of Rivonia, 24 Autumn Road offers a versatile ground-floor commercial space spanning  $375m^2$ , ideal for businesses seeking both functionality and comfort. This well-maintained unit is designed with high-quality flooring and standard lighting, providing a bright and welcoming environment complemented by ample natural light. The space is fully equipped with air conditioning to ensure a comfortable atmosphere year-round. Additionally, there is ample parking available, enhancing convenience for both employees and visitors.

Rivonia is a sought-after business hub in Johannesburg, known for its lively commercial scene and strategic location. With close proximity to major highways and public transport options, this area offers easy access to surrounding suburbs and Johannesburg's city centre, making it ideal for businesses that value accessibility and visibility. Rivonia's array of dining, retail, and service options further supports a balanced work-life environment, allowing potential tenants to enjoy the convenience of local amenities.