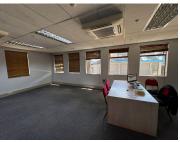

## 31,875 pm

Prime Ground Floor Office Space to Let at 24 Autumn Road, Rivonia, Sandton

375 m<sup>2</sup>

Located in the vibrant suburb of Rivonia, 24 Autumn Road offers a versatile ground-floor commercial space spanning  $375m^2$ , ideal for businesses seeking both functionality and comfort. This well-maintained unit is designed with high-quality flooring and standard lighting, providing a bright and welcoming environment complemented by ample natural light. The space is fully equipped with air conditioning to ensure a comfortable atmosphere year-round. Additionally, there is ample parking available, enhancing convenience for both employees and visitors.