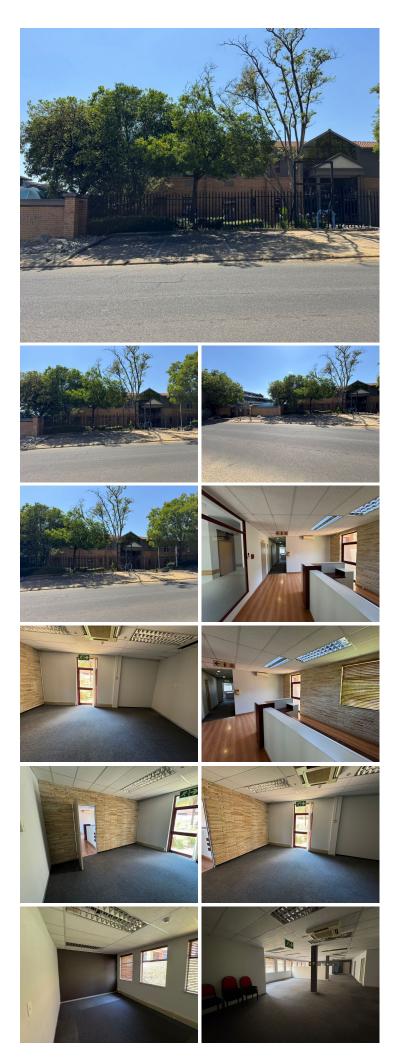

## 🔏 375 m²

Located in the vibrant suburb of Rivonia, 24 Autumn Road offers a versatile ground-floor commercial space spanning 375m<sup>2</sup>, ideal for businesses seeking both functionality and comfort. This well-maintained unit is designed with high-quality flooring and standard lighting, providing a bright and welcoming environment complemented by ample natural light. The space is fully equipped with air conditionally, there is ample parking available, enhancing convenience for both employees and visitors.

Rivonia is a sought-after business hub in Johannesburg, known for its lively commercial scene and strategic location. With close proximity to major highways and public transport options, this area offers easy access to surrounding suburbs and Johannesburg's city centre, making it ideal for businesses that value accessibility and visibility. Rivonia's array of dining, retail, and service options further supports a balanced work-life environment, allowing potential tenants to enjoy the convenience of local amenities.

#### Gross Monthly Rental Lease Period Available From

R31,875 Ex Vat Negotiable Immediately

| Floor Size m <sup>2</sup> | 375        | Security         | Yes |
|---------------------------|------------|------------------|-----|
| Parking Bays              | -          | Air Conditioning | Yes |
| Title                     | -          | Generator        | -   |
| Zoning                    | Commercial | Fibre            | -   |