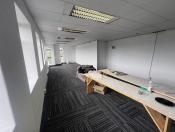

## 🐔 52 m²

Located on the second floor, this 52.7m<sup>2</sup> unit at Rivonia Health and Wellness Centre is the ideal space for businesses seeking a prime location. The unit offers a professional setting, perfect for creating a comfortable and welcoming environment for your clients.

#### Gross Monthly Rental Lease Period Available From

R10,540 Ex Vat 12 months Immediately

| Floor Size m <sup>2</sup> | 52         | Security         | Yes |
|---------------------------|------------|------------------|-----|
| Parking Bays              | -          | Air Conditioning | Yes |
| Title                     | -          | Generator        | -   |
| Zoning                    | Commercial | Fibre            | -   |
|                           |            |                  |     |