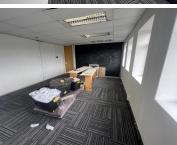

## 🐔 52 m²

Located on the second floor, this 52.7m<sup>2</sup> unit at Rivonia Health and Wellness Centre is the ideal space for businesses seeking a prime location. The unit offers a professional setting, perfect for creating a comfortable and welcoming environment for your clients.

#### Gross Monthly Rental Lease Period Available From

R10,540 Ex Vat 12 months Immediately

| Floor Size m <sup>2</sup> | 52         | Security         | Yes |
|---------------------------|------------|------------------|-----|
| Parking Bays              | -          | Air Conditioning | Yes |
| Title                     | -          | Generator        | -   |
| Zoning                    | Commercial | Fibre            | -   |
|                           |            |                  |     |