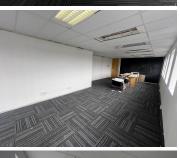

## 🐔 52 m²

Located on the second floor, this 52.7m<sup>2</sup> unit at Rivonia Health and Wellness Centre is the ideal space for businesses seeking a prime location. The unit offers a professional setting, perfect for creating a comfortable and welcoming environment for your clients.

#### Gross Monthly Rental Lease Period Available From

R10,540 Ex Vat 12 months Immediately

| Floor Size m <sup>2</sup> | 52         | Security         | Yes |
|---------------------------|------------|------------------|-----|
| Parking Bays              | -          | Air Conditioning | Yes |
| Title                     | -          | Generator        | -   |
| Zoning                    | Commercial | Fibre            | -   |
|                           |            |                  |     |