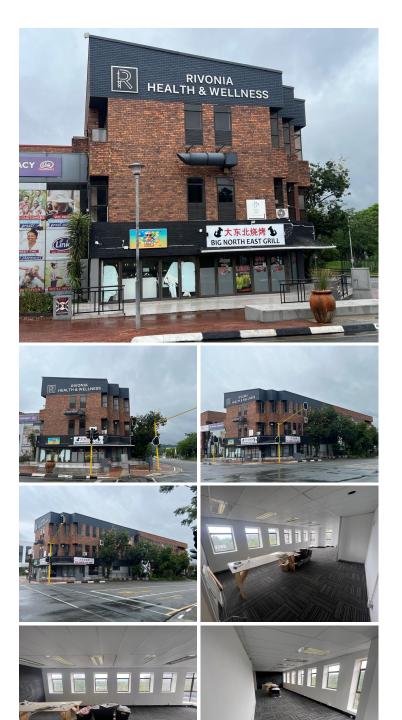

## 🐔 52 m²

Located on the second floor, this 52.7m<sup>2</sup> unit at Rivonia Health and Wellness Centre is the ideal space for businesses seeking a prime location. The unit offers a professional setting, perfect for creating a comfortable and welcoming environment for your clients.

#### Gross Monthly Rental Lease Period Available From

R10,540 Ex Vat 12 months Immediately

| Floor Size m <sup>2</sup> | 52         | Security         | Yes |
|---------------------------|------------|------------------|-----|
| Parking Bays              | -          | Air Conditioning | Yes |
| Title                     | -          | Generator        | -   |
| Zoning                    | Commercial | Fibre            | -   |
|                           |            |                  |     |