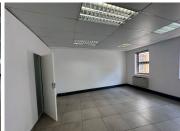

## 110 m<sup>2</sup>

This spacious 110sqm ground floor, open-plan office, located on Mellis Road in the sought-after Rivonia area, offers an excellent opportunity for businesses looking for a professional and functional workspace. The layout provides flexibility for easy customization, allowing tenants to tailor the space to meet their specific needs. Natural light floods the office, creating a bright and inviting atmosphere, further complemented by standard lighting and efficient air conditioning. Tiled floors add a sleek, low-maintenance finish, making it suitable for various business environments.