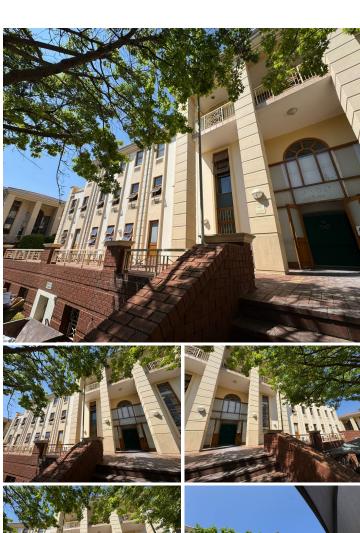

## 110 m<sup>2</sup>

This spacious 110sqm ground floor, open-plan office, located on Mellis Road in the sought-after Rivonia area, offers an excellent opportunity for businesses looking for a professional and functional workspace. The layout provides flexibility for easy customization, allowing tenants to tailor the space to meet their specific needs. Natural light floods the office, creating a bright and inviting atmosphere, further complemented by standard lighting and efficient air conditioning. Tiled floors add a sleek, low-maintenance finish, making it suitable for various business environments.

Situated in the vibrant business hub of Rivonia, this office space provides easy access to major highways, including the N1, and is just a short drive from the Sandton CBD. Rivonia offers a perfect blend of work and lifestyle, with...