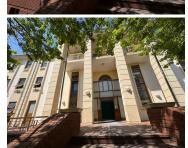

## 110 m<sup>2</sup>

This spacious 110sqm ground floor, open-plan office, located on Mellis Road in the sought-after Rivonia area, offers an excellent opportunity for businesses looking for a professional and functional workspace. The layout provides flexibility for easy customization, allowing tenants to tailor the space to meet their specific needs. Natural light floods the office, creating a bright and inviting atmosphere, further complemented by standard lighting and efficient air conditioning. Tiled floors add a sleek, low-maintenance finish, making it suitable for various business environments.

Situated in the vibrant business hub of Rivonia, this office space provides easy access to major highways, including the N1, and is just a short drive from the Sandton CBD. Rivonia offers a perfect blend of work and lifestyle, with...