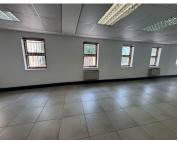

## 110 m<sup>2</sup>

This spacious 110sqm ground floor, open-plan office, located on Mellis Road in the sought-after Rivonia area, offers an excellent opportunity for businesses looking for a professional and functional workspace. The layout provides flexibility for easy customization, allowing tenants to tailor the space to meet their specific needs. Natural light floods the office, creating a bright and inviting atmosphere, further complemented by standard lighting and efficient air conditioning. Tiled floors add a sleek, low-maintenance finish, making it suitable for various business environments.

With ample parking available on-site, employees and clients alike will enjoy the convenience of hassle-free access. The lease is offered at a competitive rate of R74 per sqm excluding VAT and utilities, making it an attractive option for businesses seeking a balance of affordability and functionality in a prime location.