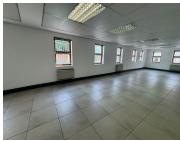

## 110 m<sup>2</sup>

This spacious 110sqm ground floor, open-plan office, located on Mellis Road in the sought-after Rivonia area, offers an excellent opportunity for businesses looking for a professional and functional workspace. The layout provides flexibility for easy customization, allowing tenants to tailor the space to meet their specific needs. Natural light floods the office, creating a bright and inviting atmosphere, further complemented by standard lighting and efficient air conditioning. Tiled floors add a sleek, low-maintenance finish, making it suitable for various business environments.

With ample parking available on-site, employees and clients alike will enjoy the convenience of hassle-free access. The lease is offered at a competitive rate of R74 per sqm excluding VAT and utilities, making it an attractive option for businesses seeking a balance of affordability and functionality in a prime location.