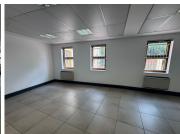

## 110 m<sup>2</sup>

This spacious 110sqm ground floor, open-plan office, located on Mellis Road in the sought-after Rivonia area, offers an excellent opportunity for businesses looking for a professional and functional workspace. The layout provides flexibility for easy customization, allowing tenants to tailor the space to meet their specific needs. Natural light floods the office, creating a bright and inviting atmosphere, further complemented by standard lighting and efficient air conditioning. Tiled floors add a sleek, low-maintenance finish, making it suitable for various business environments.

With ample parking available on-site, employees and clients alike will enjoy the convenience of hassle-free access. The lease is offered at a competitive rate of R74 per sqm excluding VAT and utilities, making it an attractive option for businesses seeking a balance of affordability and functionality in a prime location.