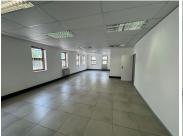

## 110 m<sup>2</sup>

This spacious 110sqm ground floor, open-plan office, located on Mellis Road in the sought-after Rivonia area, offers an excellent opportunity for businesses looking for a professional and functional workspace. The layout provides flexibility for easy customization, allowing tenants to tailor the space to meet their specific needs. Natural light floods the office, creating a bright and inviting atmosphere, further complemented by standard lighting and efficient air conditioning. Tiled floors add a sleek, low-maintenance finish, making it suitable for various business environments.