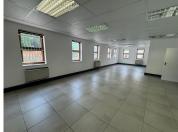

## 110 m<sup>2</sup>

This spacious 110sqm ground floor, open-plan office, located on Mellis Road in the sought-after Rivonia area, offers an excellent opportunity for businesses looking for a professional and functional workspace. The layout provides flexibility for easy customization, allowing tenants to tailor the space to meet their specific needs. Natural light floods the office, creating a bright and inviting atmosphere, further complemented by standard lighting and efficient air conditioning. Tiled floors add a sleek, low-maintenance finish, making it suitable for various business environments.

With ample parking available on-site, employees and clients alike will enjoy the convenience of hassle-free access. The lease is offered at a competitive rate of R74 per sqm excluding VAT and utilities, making it an attractive option for businesses seeking a balance of affordability and functionality in a prime location.