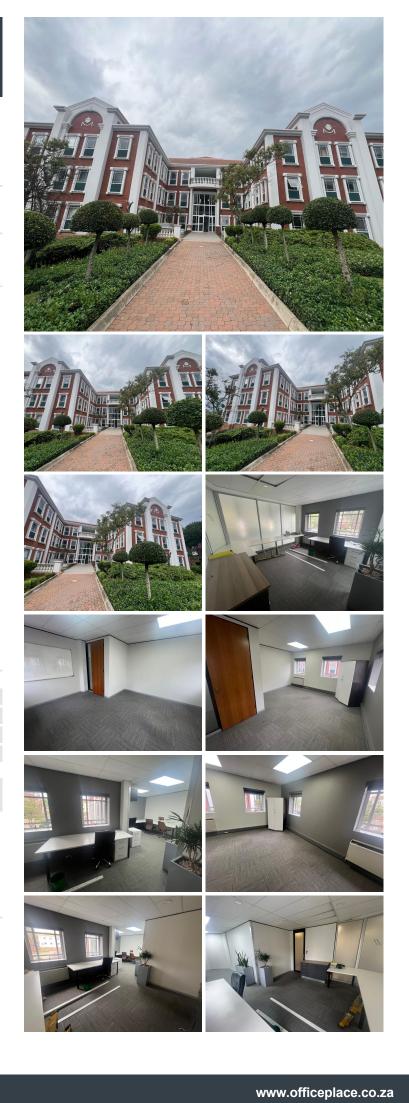

## 10,340 pm

Prime Office Space for Rent at Bradenham Hall, Mellis Road, Rivonia, Sandton

A prime office space is available for rent at Mellis Road, Bradenham Hall, situated in the vibrant and thriving heart of Rivonia, Sandton. This prime office space, located on the first floor of the North Building, offers a generous 94m<sup>2</sup> of flexible workspace designed to accommodate your business needs.

The unit is spacious with fully carpeted flooring, standard lighting, natural light and air-conditioning. Parking options are plentiful, catering to various needs and budgets. Choose from open bays at R450 per month, shaded bays at R550 per month, or covered bays at R650 per month, providing convenient and secure parking for your staff and clients. Rental excludes VAT and utilities. Aircon maintenance fee R2.80/m<sup>2</sup>.