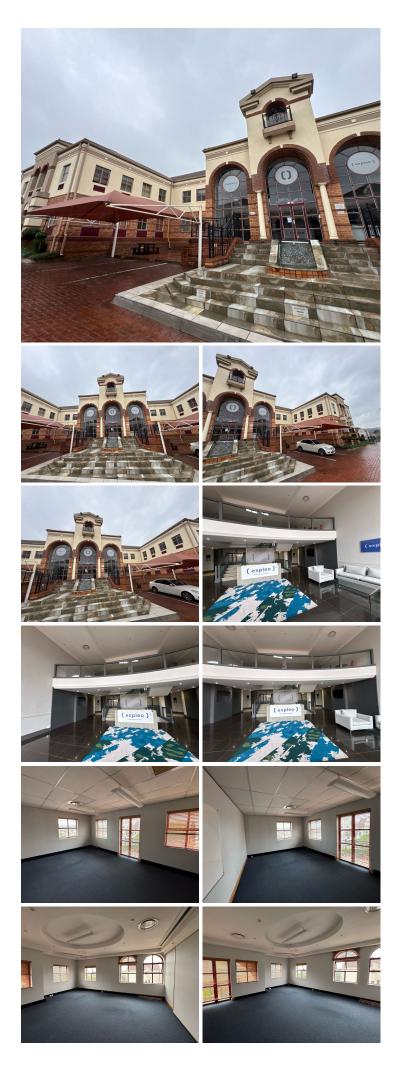

## 🐔 500 m²

Located at the prominent corner of Rivonia Road and 3rd Avenue in Rivonia, Sandton, this versatile 500m<sup>2</sup> office space in Morningside Corner offers a superb mix of open-plan and private office layouts. Positioned on the right portion of the entire space, it features a combination of carpeted and laminate flooring, standard lighting throughout, excellent natural light, and air-conditioning for year-round comfort. The unit includes its own kitchen and bathroom facilities and benefits from ample parking for staff and visitors.

This well-maintained building provides a professional setting ideal for businesses looking to establish themselves in one of Sandton's key commercial areas.

Rivonia is a sought-after business hub with a reputation for convenience, accessibility, and a thriving commercial environment. Tenants will benefit from close proximity to major transport routes, including the N1 highway and Gautrain bus stops, as well as a host of nearby amenities such as restaurants, banks, gyms, and retail outlets. This location offers an ideal mix of business efficiency and lifestyle convenience, making it a strategic choice for...