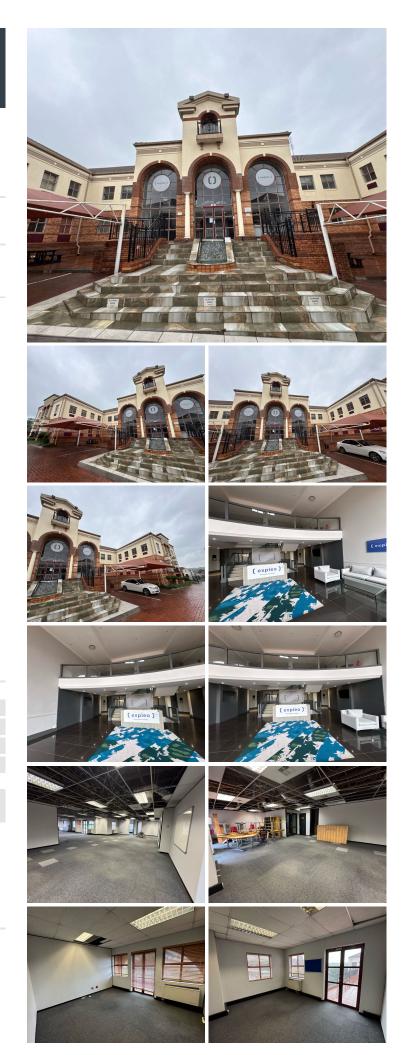

## 🐔 1000 m²

Located at the sought-after Morningside Corner, on the prominent corner of Rivonia Road and 3rd Avenue in Rivonia, Sandton, this 1000m<sup>2</sup> office space on the first floor offers a professional and functional work environment ideal for businesses looking to establish or expand their footprint in a prime location.

The available space consists of the entire floor and features a versatile layout that includes a mix of open-plan areas and private offices. The interiors are fitted with a combination of carpeted, tiled and laminate flooring, standard lighting and excellent natural light throughout the day. Additional features include air-conditioning, a dedicated kitchen, bathroom facilities, and ample on-site parking, ensuring comfort and convenience for staff and clients alike.

Positioned in the vibrant and business-friendly suburb of Rivonia, this property enjoys excellent accessibility via Rivonia Road and is just minutes from the N1 highway. The area is well-serviced by public transport, and surrounded by restaurants, cafés, gyms, and retail outlets, creating a convenient work-life balance for employees. Being part of the greater...