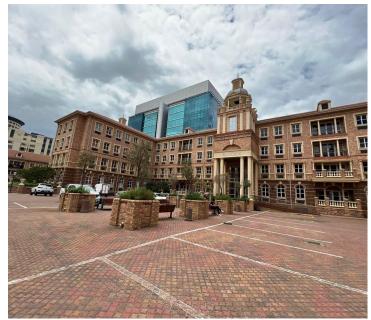

## 123,350 pm

Commercial office space available for rental at sought after Sandton address

850 m<sup>2</sup>

Grayston Square is a 3 storey building that is situated on the corner of West Road South and Grayston Drive. This property has great exposure and prominent position with access to all main attractions in Sandton CBD.

This is a prime 850sqm space in the heart of Sandton. The building has all IT infrastructure in place and is plug and play ready. Unbeatable quality, value and functionality. The building is easily accessible with ample parking for both tenants and visitors.

Building features a backup generator in an event of a power failure in Sandton, fully equipped gym, stunning kitchen, boardroom and waiting area. The building is ideally located.

Gross Monthly Rental R123,350 Ex Vat Lease Period Negotiable Available From Immediately