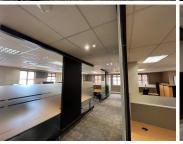

This is a prime 850sqm space in the heart of Sandton. The building has all IT infrastructure in place and is plug and play ready. Unbeatable quality, value and functionality. The building is easily accessible with ample parking for both tenants and visitors.

Building features a backup generator in an event of a power failure in Sandton, fully equipped gym, stunning kitchen, boardroom and waiting area. The building is ideally located.

Gross Monthly Rental R123,350 Ex Vat Lease Period Negotiable Available From Immediately