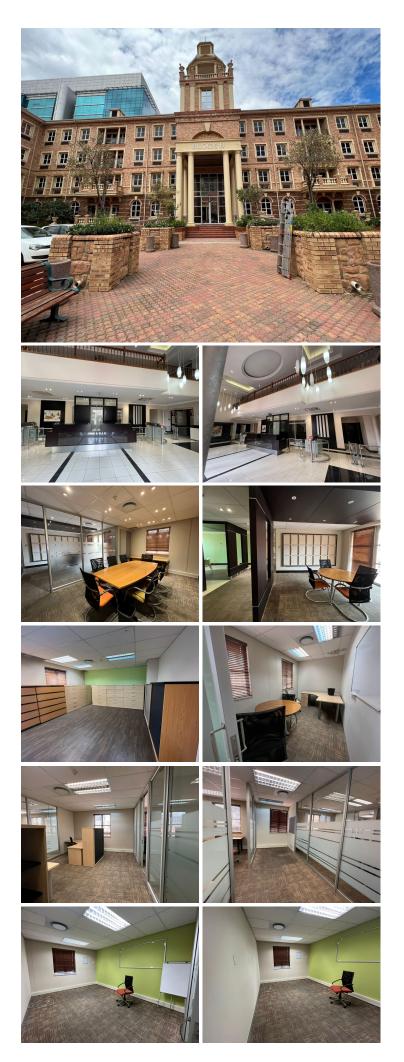

## 🚷 650 m²

Grayston Square is a 3 storey building that is situated on the corner of West Road South and Grayston Drive. This property has great exposure and prominent position with access to all main attractions in Sandton CBD.

This is a 650sqm space in the heart of Sandton. The building has all IT infrastructure in place and is plug and play ready. Unbeatable quality, value and functionality. The building is easily accessible with ample parking for both tenants and visitors.

Building features a backup generator in an event of a power failure in Sandton, fully equipped gym, stunning kitchen, boardroom and waiting area. The building is ideally located