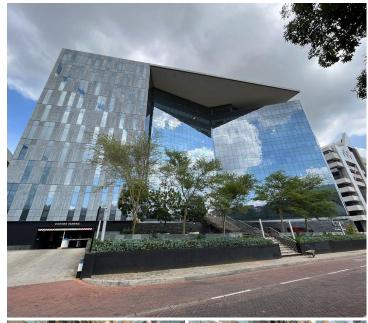

## 692 m<sup>2</sup>

1 Protea Place is a P-Grade commercial building identified by its cutting-edge design and sculptural form, comprising of nine office levels with 24-hour security, access control, and a canteen.

There are 2 towers and a central atrium and features many greening features such as energy-efficient lighting, rainwater recycling, and intelligent lifts

This is a 692sqm fully fitted unit available for immediate rental. Space has mostly and open plan layout with ceramic tiled and carpeted floors, suspended ceilings with recessed energy-efficient lighting, dry-wall and glass partitioned offices, air-conditioned throughout.