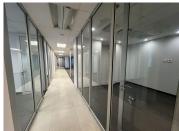

There are 2 towers and a central atrium and features many greening features such as energy-efficient lighting, rainwater recycling, and intelligent lifts

This is a 692sqm fully fitted unit available for immediate rental. Space has mostly and open plan layout with ceramic tiled and carpeted floors, suspended ceilings with recessed energy-efficient lighting, dry-wall and glass partitioned offices, air-conditioned throughout.