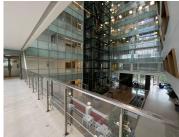

## 692 m<sup>2</sup>

1 Protea Place is a P-Grade commercial building identified by its cutting-edge design and sculptural form, comprising of nine office levels with 24-hour security, access control, and a canteen.

There are 2 towers and a central atrium and features many greening features such as energy-efficient lighting, rainwater recycling, and intelligent lifts

This is a 692sqm fully fitted unit available for immediate rental. Space has mostly and open plan layout with ceramic tiled and carpeted floors, suspended ceilings with recessed energy-efficient lighting, dry-wall and glass partitioned offices, air-conditioned throughout.