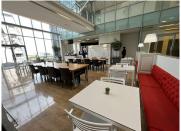

## 692 m<sup>2</sup>

1 Protea Place is a P-Grade commercial building identified by its cutting-edge design and sculptural form, comprising of nine office levels with 24-hour security, access control, and a canteen.

There are 2 towers and a central atrium and features many greening features such as energy-efficient lighting, rainwater recycling, and intelligent lifts

This is a 692sqm fully fitted unit available for immediate rental. Space has mostly and open plan layout with ceramic tiled and carpeted floors, suspended ceilings with recessed energy-efficient lighting, dry-wall and glass partitioned offices, air-conditioned throughout.