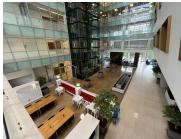

## 692 m<sup>2</sup>

1 Protea Place is a P-Grade commercial building identified by its cutting-edge design and sculptural form, comprising of nine office levels with 24-hour security, access control, and a canteen.

There are 2 towers and a central atrium and features many greening features such as energy-efficient lighting, rainwater recycling, and intelligent lifts

This is a 692sqm fully fitted unit available for immediate rental. Space has mostly and open plan layout with ceramic tiled and carpeted floors, suspended ceilings with recessed energy-efficient lighting, dry-wall and glass partitioned offices, air-conditioned throughout.