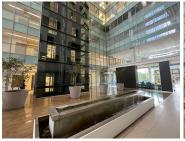

There are 2 towers and a central atrium and features many greening features such as energy-efficient lighting, rainwater recycling, and intelligent lifts

This is a 692sqm fully fitted unit available for immediate rental. Space has mostly and open plan layout with ceramic tiled and carpeted floors, suspended ceilings with recessed energy-efficient lighting, dry-wall and glass partitioned offices, air-conditioned throughout.