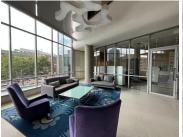

There are 2 towers and a central atrium and features many greening features such as energy-efficient lighting, rainwater recycling, and intelligent lifts

This is a 692sqm fully fitted unit available for immediate rental. Space has mostly and open plan layout with ceramic tiled and carpeted floors, suspended ceilings with recessed energy-efficient lighting, dry-wall and glass partitioned offices, air-conditioned throughout.