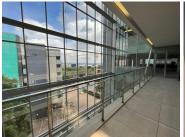

There are 2 towers and a central atrium and features many greening features such as energy-efficient lighting, rainwater recycling, and intelligent lifts

This is a 692sqm fully fitted unit available for immediate rental. Space has mostly and open plan layout with ceramic tiled and carpeted floors, suspended ceilings with recessed energy-efficient lighting, dry-wall and glass partitioned offices, air-conditioned throughout.