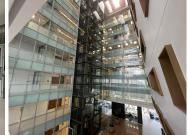

There are 2 towers and a central atrium and features many greening features such as energy-efficient lighting, rainwater recycling, and intelligent lifts

This is a 692sqm fully fitted unit available for immediate rental. Space has mostly and open plan layout with ceramic tiled and carpeted floors, suspended ceilings with recessed energy-efficient lighting, dry-wall and glass partitioned offices, air-conditioned throughout.