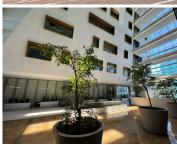

There are 2 towers and a central atrium and features many greening features such as energy-efficient lighting, rainwater recycling, and intelligent lifts

This is a premium 1,713sqm fully fitted unit available for immediate rental. Space has mostly and open plan layout with ceramic tiled and carpeted floors, suspended ceilings with recessed energy-efficient lighting, dry-wall and glass partitioned offices, airconditioned throughout.