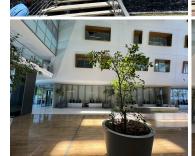

There are 2 towers and a central atrium and features many greening features such as energy-efficient lighting, rainwater recycling, and intelligent lifts

This is a premium 1,713sqm fully fitted unit available for immediate rental. Space has mostly and open plan layout with ceramic tiled and carpeted floors, suspended ceilings with recessed energy-efficient lighting, dry-wall and glass partitioned offices, airconditioned throughout.