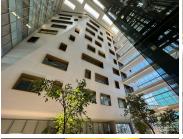

There are 2 towers and a central atrium and features many greening features such as energy-efficient lighting, rainwater recycling, and intelligent lifts

This is a premium 1,713sqm fully fitted unit available for immediate rental. Space has mostly and open plan layout with ceramic tiled and carpeted floors, suspended ceilings with recessed energy-efficient lighting, dry-wall and glass partitioned offices, airconditioned throughout.