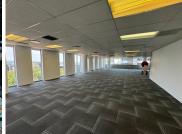

## 1713 m<sup>2</sup>

1 Protea Place is a P-Grade commercial building identified by its cutting-edge design and sculptural form, comprising of nine office levels with 24-hour security, access control, and a canteen.

There are 2 towers and a central atrium and features many greening features such as energy-efficient lighting, rainwater recycling, and intelligent lifts

This is a premium 1,713sqm fully fitted unit available for immediate rental. Space has mostly and open plan layout with ceramic tiled and carpeted floors, suspended ceilings with recessed energy-efficient lighting, dry-wall and glass partitioned offices, airconditioned throughout.