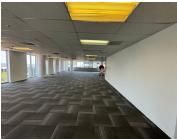

## 1713 m<sup>2</sup>

1 Protea Place is a P-Grade commercial building identified by its cutting-edge design and sculptural form, comprising of nine office levels with 24-hour security, access control, and a canteen.

There are 2 towers and a central atrium and features many greening features such as energy-efficient lighting, rainwater recycling, and intelligent lifts

This is a premium 1,713sqm fully fitted unit available for immediate rental. Space has mostly and open plan layout with ceramic tiled and carpeted floors, suspended ceilings with recessed energy-efficient lighting, dry-wall and glass partitioned offices, airconditioned throughout.