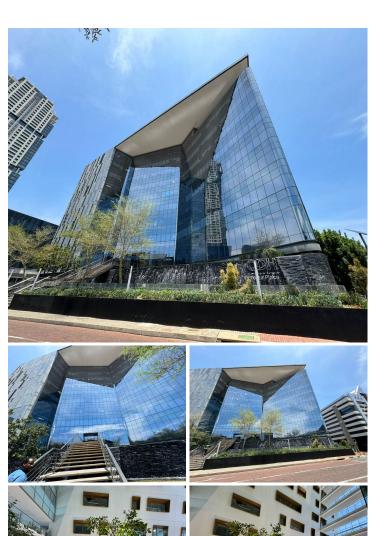

## 1713 m<sup>2</sup>

1 Protea Place is a P-Grade commercial building identified by its cutting-edge design and sculptural form, comprising of nine office levels with 24-hour security, access control, and a canteen.

There are 2 towers and a central atrium and features many greening features such as energy-efficient lighting, rainwater recycling, and intelligent lifts

This is a premium 1,713sqm fully fitted unit available for immediate rental. Space has mostly and open plan layout with ceramic tiled and carpeted floors, suspended ceilings with recessed energy-efficient lighting, dry-wall and glass partitioned offices, airconditioned throughout.