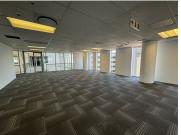

## 1713 m<sup>2</sup>

1 Protea Place is a P-Grade commercial building identified by its cutting-edge design and sculptural form, comprising of nine office levels with 24-hour security, access control, and a canteen.

There are 2 towers and a central atrium and features many greening features such as energy-efficient lighting, rainwater recycling, and intelligent lifts

This is a premium 1,713sqm fully fitted unit available for immediate rental. Space has mostly and open plan layout with ceramic tiled and carpeted floors, suspended ceilings with recessed energy-efficient lighting, dry-wall and glass partitioned offices, airconditioned throughout.