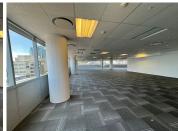

## 1713 m<sup>2</sup>

1 Protea Place is a P-Grade commercial building identified by its cutting-edge design and sculptural form, comprising of nine office levels with 24-hour security, access control, and a canteen.

There are 2 towers and a central atrium and features many greening features such as energy-efficient lighting, rainwater recycling, and intelligent lifts

This is a premium 1,713sqm fully fitted unit available for immediate rental. Space has mostly and open plan layout with ceramic tiled and carpeted floors, suspended ceilings with recessed energy-efficient lighting, dry-wall and glass partitioned offices, airconditioned throughout.