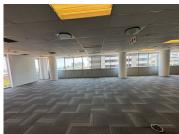

## 1713 m<sup>2</sup>

1 Protea Place is a P-Grade commercial building identified by its cutting-edge design and sculptural form, comprising of nine office levels with 24-hour security, access control, and a canteen.

There are 2 towers and a central atrium and features many greening features such as energy-efficient lighting, rainwater recycling, and intelligent lifts

This is a premium 1,713sqm fully fitted unit available for immediate rental. Space has mostly and open plan layout with ceramic tiled and carpeted floors, suspended ceilings with recessed energy-efficient lighting, dry-wall and glass partitioned offices, airconditioned throughout.