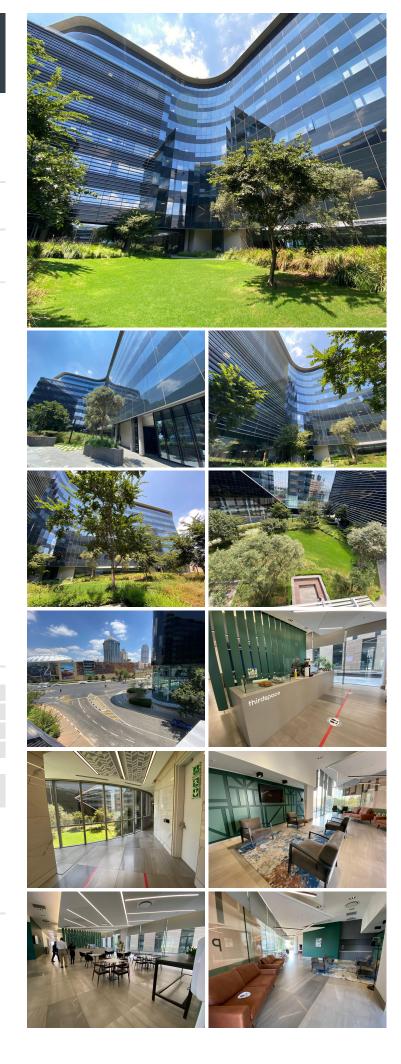

## 🐔 1469 m²

This is a premium grade building within the central Sandton business node. The building features a beautiful, modern, glass facade. There are beautiful finishes throughout the building. The development is ideally situated in close proximity to Sandton City and the Gautrain Station.

This building features state-of the-art facilities. The property has been designed to accommodate the Legal Fraternity and can be sub-divided to the tenant's specifications. The space features a coffee shop / cafe on site.