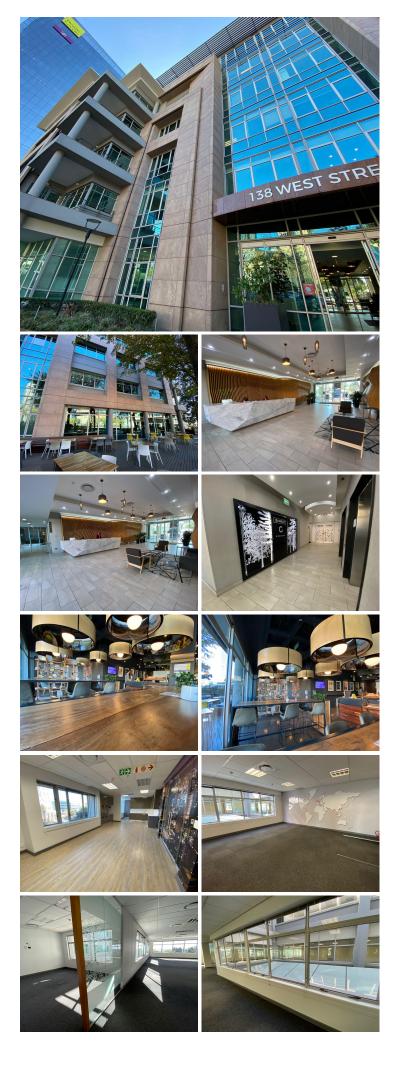

## 886 m<sup>2</sup>

Beautiful office space immediately available for rent in the heart of the Sandton CBD. This property is ideally located opposite Sandton City and in close proximity to the Gautrain station. The building is modern, with fantastic finishes throughout.

There is a 885.5sqm move-in-ready unit available on the 3rd floor of the building. The space includes a very neat fit out within the open plan, and individually partitioned spaces. Parking is available at R1,000.00 per basement bay, R750.00 per shadecloth bay and R700.00 per open bay ex VAT.

#### **Gross Monthly Rental** Lease Period Available From

R141,760 Ex Vat Negotiable Immediately

| Floor Size m <sup>2</sup> | 886             | Security         | Yes |
|---------------------------|-----------------|------------------|-----|
| Parking Bays              | -               | Air Conditioning | Yes |
| Title                     | Sectional Title | Generator        | -   |
| Zoning                    | Commercial      | Fibre            | -   |