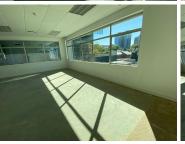

## 162,047 pm

Beautiful office space available for lease in the Sandton business node

982 m<sup>2</sup>

Fantastic office space immediately available for rent in the heart of the Sandton CBD. This property is ideally located opposite Sandton City and in close proximity to the Gautrain station. The building is modern, with fantastic finishes throughout.

There is a 982.10sqm white-boxed unit available on the 1st floor of the building. The space can be fit out to the prospective tenant's specifications. Parking is available at R1,000.00 per basement bay, R750.00 per shadecloth bay and R700.00 per open bay ex VAT.