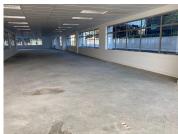

## 162,047 pm

Beautiful office space available for lease in the Sandton business node

982 m<sup>2</sup>

Fantastic office space immediately available for rent in the heart of the Sandton CBD. This property is ideally located opposite Sandton City and in close proximity to the Gautrain station. The building is modern, with fantastic finishes throughout.

There is a 982.10sqm white-boxed unit available on the 1st floor of the building. The space can be fit out to the prospective tenant's specifications. Parking is available at R1,000.00 per basement bay, R750.00 per shadecloth bay and R700.00 per open bay ex VAT.