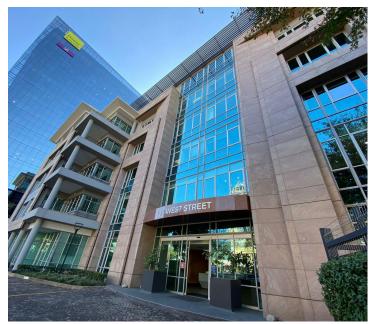

## 162,047 pm

Beautiful office space available for lease in the Sandton business node

982 m<sup>2</sup>

Fantastic office space immediately available for rent in the heart of the Sandton CBD. This property is ideally located opposite Sandton City and in close proximity to the Gautrain station. The building is modern, with fantastic finishes throughout.

There is a 982.10sqm white-boxed unit available on the 1st floor of the building. The space can be fit out to the prospective tenant's specifications. Parking is available at R1,000.00 per basement bay, R750.00 per shadecloth bay and R700.00 per open bay ex VAT.