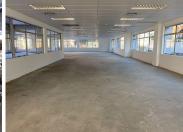

There is a 982.10sqm white-boxed unit available on the 1st floor of the building. The space can be fit out to the prospective tenant's specifications. Parking is available at R1,000.00 per basement bay, R750.00 per shadecloth bay and R700.00 per open bay ex VAT.