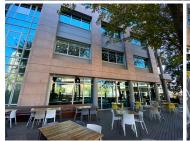

## 162,047 pm

Beautiful office space available for lease in the Sandton business node

982 m<sup>2</sup>

Fantastic office space immediately available for rent in the heart of the Sandton CBD. This property is ideally located opposite Sandton City and in close proximity to the Gautrain station. The building is modern, with fantastic finishes throughout.

There is a 982.10sqm white-boxed unit available on the 1st floor of the building. The space can be fit out to the prospective tenant's specifications. Parking is available at R1,000.00 per basement bay, R750.00 per shadecloth bay and R700.00 per open bay ex VAT.