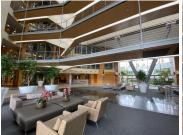

## 106,420 pm

Beautiful office space to let in the Sandton Central area

626 m<sup>2</sup>

\*SMART MOVE INCENTIVE OFFERING EXTENSIVE RENT FREE AND TI ALLOWANCE VALUE

A beautiful 626sqm office space with exceptional views onto Sandton City is available to let. This prestigious building situated in the heart of the Sandton business node. The interior is exceptionally fit out with great open plan and glass partitioned spaces available. The unit has an exclusive kitchen. There is ample natural light flowing within.

The building is very secure, with phenomenal security and access controlled entry. There is an onsite coffee shop and beautiful greenery all round. There is a stunning double volume atrium in the reception, as well as lift and stair access with a backup generator and water tanks onsite. Sandton City and the Gautrain are within walking distance.