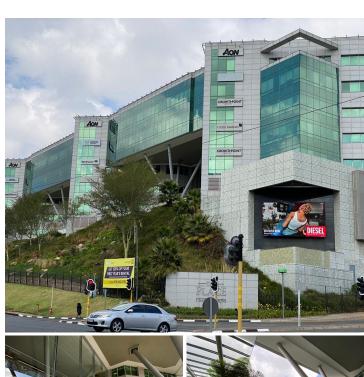

## 106,420 pm

Beautiful office space to let in the Sandton Central area

626 m<sup>2</sup>

\*SMART MOVE INCENTIVE OFFERING EXTENSIVE RENT FREE AND TI ALLOWANCE VALUE

A beautiful 626sqm office space with exceptional views onto Sandton City is available to let. This prestigious building situated in the heart of the Sandton business node. The interior is exceptionally fit out with great open plan and glass partitioned spaces available. The unit has an exclusive kitchen. There is ample natural light flowing within.

The building is very secure, with phenomenal security and access controlled entry. There is an onsite coffee shop and beautiful greenery all round. There is a stunning double volume atrium in the reception, as well as lift and stair access with a backup generator and water tanks onsite. Sandton City and the Gautrain are within walking distance.