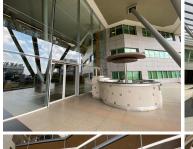

## 106,420 pm

Beautiful office space to let in the Sandton Central area

626 m<sup>2</sup>

\*SMART MOVE INCENTIVE OFFERING EXTENSIVE RENT FREE AND TI ALLOWANCE VALUE

A beautiful 626sqm office space with exceptional views onto Sandton City is available to let. This prestigious building situated in the heart of the Sandton business node. The interior is exceptionally fit out with great open plan and glass partitioned spaces available. The unit has an exclusive kitchen. There is ample natural light flowing within.

The building is very secure, with phenomenal security and access controlled entry. There is an onsite coffee shop and beautiful greenery all round. There is a stunning double volume atrium in the reception, as well as lift and stair access with a backup generator and water tanks onsite. Sandton City and the Gautrain are within walking distance.