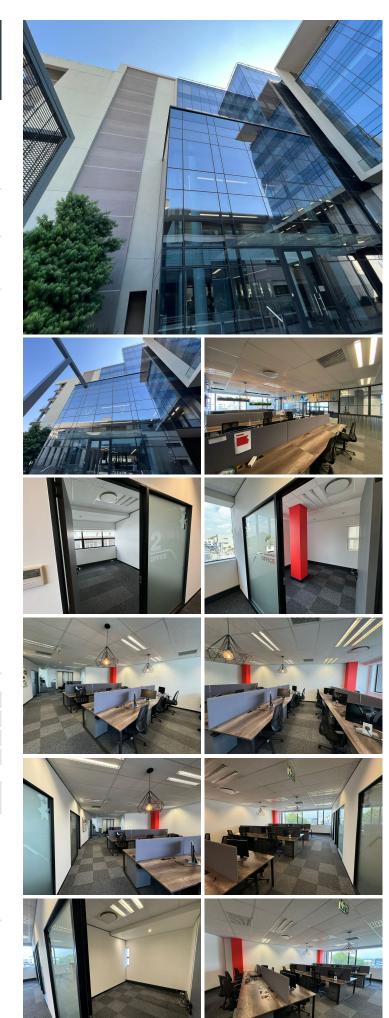

## 🔏 315 m²

The state-of-the-art Atholl Towers building has the most affordable 5-star green star rated office available to let in Sandton. The building has a bold glass facade making it stand out from the rest and offers great views from each floor, as well as quality finishes throughout.

This 315sqm unit has an existing high end fit out, consisting of a mix of open plan and partitioned offices all with air-conditioning and office lighting as well as great natural light. Excellently maintained carpeted flooring.

The building is conveniently positioned on the Gautrain bus route with quick highway access. This is an eco-friendly building at a great rental rate, perfect for an business needs