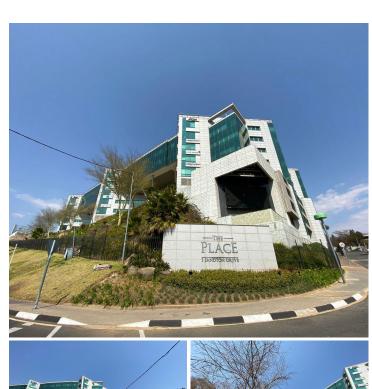

## 221,595 pm

Premium office space to let in the heart of the Sandton business node

1343 m<sup>2</sup>

A beautiful 3rd floor office space with exceptional views is available to let in this prestigious building situated in Sandton Central. The interior has an excellent fit out with quality finishes and maximum natural lighting throughout. The building has ample basement tenant parking priced at R850 per bay. Additionally, there is phenomenal security with access controlled entry.

There is an onsite coffee shop and beautiful greenery all round adding to the tranquility of the building. There is a stunning double volume atrium in the reception, as well as lift and stair access with a backup generator and water tanks onsite. Sandton City and the Gautrain Station are within walking distance.