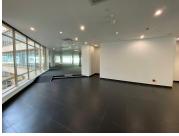

## 221,595 pm

Premium office space to let in the heart of the Sandton business node

1343 m<sup>2</sup>

A beautiful 3rd floor office space with exceptional views is available to let in this prestigious building situated in Sandton Central. The interior has an excellent fit out with quality finishes and maximum natural lighting throughout. The building has ample basement tenant parking priced at R850 per bay. Additionally, there is phenomenal security with access controlled entry.

There is an onsite coffee shop and beautiful greenery all round adding to the tranquility of the building. There is a stunning double volume atrium in the reception, as well as lift and stair access with a backup generator and water tanks onsite. Sandton City and the Gautrain Station are within walking distance.