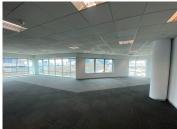

## 221,595 pm

Premium office space to let in the heart of the Sandton business node

1343 m<sup>2</sup>

A beautiful 3rd floor office space with exceptional views is available to let in this prestigious building situated in Sandton Central. The interior has an excellent fit out with quality finishes and maximum natural lighting throughout. The building has ample basement tenant parking priced at R850 per bay. Additionally, there is phenomenal security with access controlled entry.

There is an onsite coffee shop and beautiful greenery all round adding to the tranquility of the building. There is a stunning double volume atrium in the reception, as well as lift and stair access with a backup generator and water tanks onsite. Sandton City and the Gautrain Station are within walking distance.