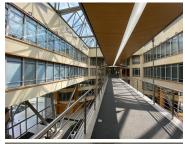

## 221,595 pm

Premium office space to let in the heart of the Sandton business node

1343 m<sup>2</sup>

A beautiful 3rd floor office space with exceptional views is available to let in this prestigious building situated in Sandton Central. The interior has an excellent fit out with quality finishes and maximum natural lighting throughout. The building has ample basement tenant parking priced at R850 per bay. Additionally, there is phenomenal security with access controlled entry.

There is an onsite coffee shop and beautiful greenery all round adding to the tranquility of the building. There is a stunning double volume atrium in the reception, as well as lift and stair access with a backup generator and water tanks onsite. Sandton City and the Gautrain Station are within walking distance.