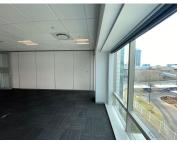

## 221,595 pm

Premium office space to let in the heart of the Sandton business node

1343 m<sup>2</sup>

A beautiful 3rd floor office space with exceptional views is available to let in this prestigious building situated in Sandton Central. The interior has an excellent fit out with quality finishes and maximum natural lighting throughout. The building has ample basement tenant parking priced at R850 per bay. Additionally, there is phenomenal security with access controlled entry.

There is an onsite coffee shop and beautiful greenery all round adding to the tranquility of the building. There is a stunning double volume atrium in the reception, as well as lift and stair access with a backup generator and water tanks onsite. Sandton City and the Gautrain Station are within walking distance.