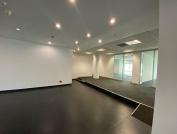

## 221,595 pm

Premium office space to let in the heart of the Sandton business node

1343 m<sup>2</sup>

A beautiful 3rd floor office space with exceptional views is available to let in this prestigious building situated in Sandton Central. The interior has an excellent fit out with quality finishes and maximum natural lighting throughout. The building has ample basement tenant parking priced at R850 per bay. Additionally, there is phenomenal security with access controlled entry.

There is an onsite coffee shop and beautiful greenery all round adding to the tranquility of the building. There is a stunning double volume atrium in the reception, as well as lift and stair access with a backup generator and water tanks onsite. Sandton City and the Gautrain Station are within walking distance.