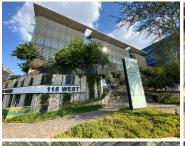

## 260,880 pm

Premium office space available for lease in the Sandton business node

1087 m<sup>2</sup>

This is an immaculate building located in the heart of the prominent Sandton area. The property is situated on a distinguished corner, which allows for great visibility, as well as easy accessibility to the building. Amenities such as Sandton City and the Gautrain Station are within walking distance.

The interior of the building boasts beautiful, modern finishes throughout the common areas. There is a cafe, gym and auditorium located within the property. The space available for lease is on the first floor of the building. There is a current fit out in place which has great open plan areas, as well as partitioned offices. Large floor to ceiling windows allow great natural light to flow within and provide beautiful views of the Sandton area. Allocated parking bays are available at R1,200.00 per basement bay.