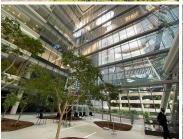

The interior of the building boasts beautiful, modern finishes throughout the common areas. There is a cafe, gym and auditorium located within the property. The space available for lease is on the first floor of the building. There is a current fit out in place which has great open plan areas, as well as partitioned offices. Large floor to ceiling windows allow great natural light to flow within and provide beautiful views of the Sandton area. Allocated parking bays are available at R1,200.00 per basement bay.