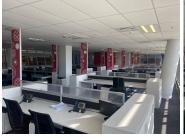

The interior of the building boasts beautiful, modern finishes throughout the common areas. There is a cafe, gym and auditorium located within the property. The space available for lease is on the first floor of the building. There is a current fit out in place which has great open plan areas, as well as partitioned offices. Large floor to ceiling windows allow great natural light to flow within and provide beautiful views of the Sandton area. Allocated parking bays are available at R1,200.00 per basement bay.