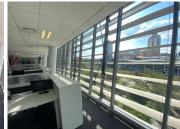

The interior of the building boasts beautiful, modern finishes throughout the common areas. There is a cafe, gym and auditorium located within the property. The space available for lease is on the first floor of the building. There is a current fit out in place which has great open plan areas, as well as partitioned offices. Large floor to ceiling windows allow great natural light to flow within and provide beautiful views of the Sandton area. Allocated parking bays are available at R1,200.00 per basement bay.