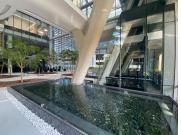

The interior of the building boasts beautiful, modern finishes throughout the common areas. There is a cafe, gym and auditorium located within the property. The space available for lease is on the first floor of the building. There is a current fit out in place which has great open plan areas, as well as partitioned offices. Large floor to ceiling windows allow great natural light to flow within and provide beautiful views of the Sandton area. Allocated parking bays are available at R1,200.00 per basement bay.