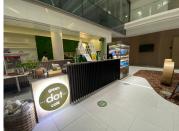

The interior of the building boasts beautiful, modern finishes throughout the common areas. There is a cafe, gym and auditorium located within the property. The space available for lease is on the first floor of the building. There is a current fit out in place which has great open plan areas, as well as partitioned offices. Large floor to ceiling windows allow great natural light to flow within and provide beautiful views of the Sandton area. Allocated parking bays are available at R1,200.00 per basement bay.