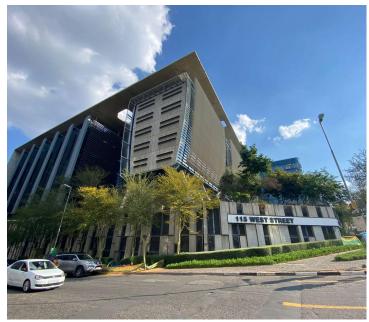

## 260,880 pm

Premium office space available for lease in the Sandton business node

1087 m<sup>2</sup>

This is an immaculate building located in the heart of the prominent Sandton area. The property is situated on a distinguished corner, which allows for great visibility, as well as easy accessibility to the building. Amenities such as Sandton City and the Gautrain Station are within walking distance.

The interior of the building boasts beautiful, modern finishes throughout the common areas. There is a cafe, gym and auditorium located within the property. The space available for lease is on the first floor of the building. There is a current fit out in place which has great open plan areas, as well as partitioned offices. Large floor to ceiling windows allow great natural light to flow within and provide beautiful views of the Sandton area. Allocated parking bays are available at R1,200.00 per basement bay.