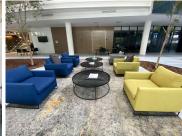

The interior of the building boasts beautiful, modern finishes throughout the common areas. There is a cafe, gym and auditorium located within the property. The space available for lease is on the first floor of the building. There is a current fit out in place which has great open plan areas, as well as partitioned offices. Large floor to ceiling windows allow great natural light to flow within and provide beautiful views of the Sandton area. Allocated parking bays are available at R1,200.00 per basement bay.