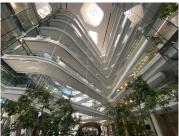

The interior of the building boasts beautiful, modern finishes throughout the common areas. There is a cafe, gym and auditorium located within the property. The space available for lease is on the first floor of the building. There is a current fit out in place which has great open plan areas, as well as partitioned offices. Large floor to ceiling windows allow great natural light to flow within and provide beautiful views of the Sandton area. Allocated parking bays are available at R1,200.00 per basement bay.