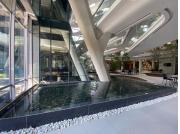

The interior of the building boasts beautiful, modern finishes throughout the common areas. There is a cafe, gym and auditorium located within the property. The space available for lease is on the first floor of the building. There is a current fit out in place which has great open plan areas, as well as partitioned offices. Large floor to ceiling windows allow great natural light to flow within and provide beautiful views of the Sandton area. Allocated parking bays are available at R1,200.00 per basement bay.