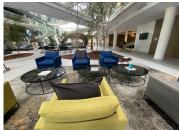

The interior of the building boasts beautiful, modern finishes throughout the common areas. There is a cafe, gym and auditorium located within the property. The space available for lease is on the first floor of the building. There is a current fit out in place which has great open plan areas, as well as partitioned offices. Large floor to ceiling windows allow great natural light to flow within and provide beautiful views of the Sandton area. Allocated parking bays are available at R1,200.00 per basement bay.