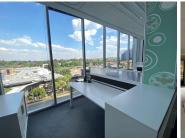

The interior of the building boasts beautiful, modern finishes throughout the common areas. There is a cafe, gym and auditorium located within the property. The space available for lease is on the first floor of the building. There is a current fit out in place which has great open plan areas, as well as partitioned offices. Large floor to ceiling windows allow great natural light to flow within and provide beautiful views of the Sandton area. Allocated parking bays are available at R1,200.00 per basement bay.