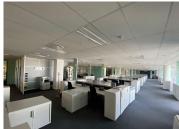

The interior of the building boasts beautiful, modern finishes throughout the common areas. There is a cafe, gym and auditorium located within the property. The space available for lease is on the first floor of the building. There is a current fit out in place which has great open plan areas, as well as partitioned offices. Large floor to ceiling windows allow great natural light to flow within and provide beautiful views of the Sandton area. Allocated parking bays are available at R1,200.00 per basement bay.