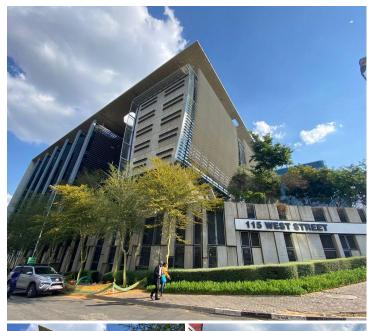

## 866,525 pm

Immaculate office space available for lease in the Sandton business node

3611 m<sup>2</sup>

This is a premium building located in the heart of the prominent Sandton area. The property is situated on a distinguished corner, which allows for great visibility, as well as easy accessibility to the building. Amenities such as Sandton City and the Gautrain Station are within walking distance.

The interior of the building boasts beautiful, modern finishes throughout the common areas. There is a cafe, gym and auditorium located within the property. The space available for lease is on the first floor of the building. There is a current fit out in place which has great open plan areas, as well as partitioned offices. Large floor to ceiling windows allow great natural light to flow within and provide beautiful views of the Sandton area. Allocated parking bays are available at R1,200.00 per basement bay.