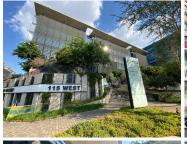

## 866,525 pm

Immaculate office space available for lease in the Sandton business node

3611 m<sup>2</sup>

This is a premium building located in the heart of the prominent Sandton area. The property is situated on a distinguished corner, which allows for great visibility, as well as easy accessibility to the building. Amenities such as Sandton City and the Gautrain Station are within walking distance.

The interior of the building boasts beautiful, modern finishes throughout the common areas. There is a cafe, gym and auditorium located within the property. The space available for lease is on the first floor of the building. There is a current fit out in place which has great open plan areas, as well as partitioned offices. Large floor to ceiling windows allow great natural light to flow within and provide beautiful views of the Sandton area. Allocated parking bays are available at R1,200.00 per basement bay.