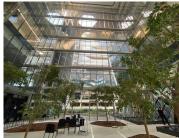

The interior of the building boasts beautiful, modern finishes throughout the common areas. There is a cafe, gym and auditorium located within the property. The space available for lease is on the first floor of the building. There is a current fit out in place which has great open plan areas, as well as partitioned offices. Large floor to ceiling windows allow great natural light to flow within and provide beautiful views of the Sandton area. Allocated parking bays are available at R1,200.00 per basement bay.