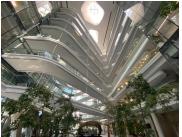

The interior of the building boasts beautiful, modern finishes throughout the common areas. There is a cafe, gym and auditorium located within the property. The space available for lease is on the first floor of the building. There is a current fit out in place which has great open plan areas, as well as partitioned offices. Large floor to ceiling windows allow great natural light to flow within and provide beautiful views of the Sandton area. Allocated parking bays are available at R1,200.00 per basement bay.