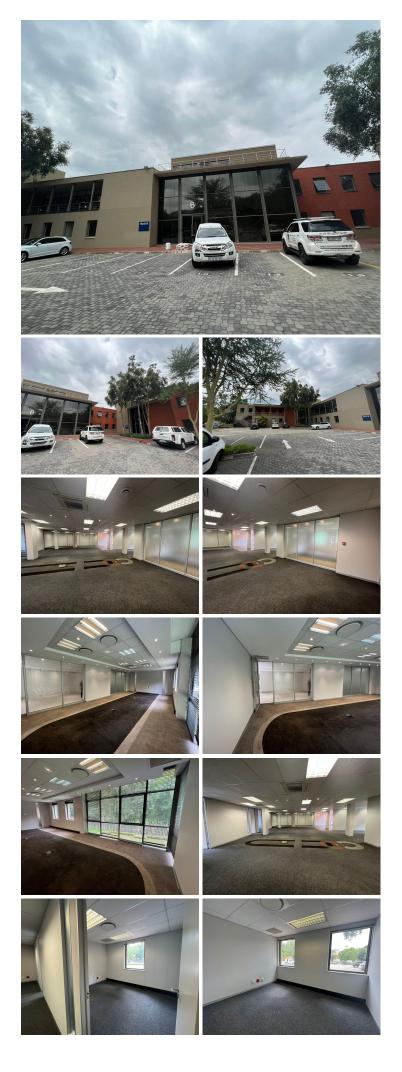

## 🔏 385 m²

This is a fantastic building situated in the heart of the Sandton business node. The property is easily accessible from the M1 highway, with the Gautrain just meters from the building. Sandton City and other upmarket retail amenities are close by.

This is a 385sqm unit immediately available for lease. The space features neatly carpeted open plan, as well as executive partitioned areas. Great natural light flows through large windows and there is air-conditioning installed. Parking is available at R450 per open bay, R550 per shaded bay and R650 per basement bay ex VAT.

#### Gross Monthly Rental Lease Period Available From

R50,050 Ex Vat Negotiable Immediately

| Floor Size m <sup>2</sup> | 385             | Security         | Yes |
|---------------------------|-----------------|------------------|-----|
| Parking Bays              | -               | Air Conditioning | Yes |
| Title                     | Sectional Title | Generator        | -   |
| Zoning                    | Commercial      | Fibre            | -   |
|                           |                 |                  |     |