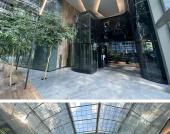

## 觰 669 m²

A superb office space available for lease. This very modern and sleek office space has a mix of open plan area's along with several glass partitioned office spaces, meeting cubicles and a grand boardroom. Staff pause area as well as kitchen area. Office is surrounded by large ceiling to floor windows providing excellent natural light as well as phenomenal views. This building has one of the most impressive atriums as well.