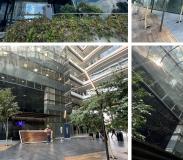

## 觰 669 m²

A superb office space available for lease. This very modern and sleek office space has a mix of open plan area's along with several glass partitioned office spaces, meeting cubicles and a grand boardroom. Staff pause area as well as kitchen area. Office is surrounded by large ceiling to floor windows providing excellent natural light as well as phenomenal views. This building has one of the most impressive atriums as well.