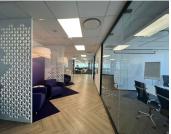

## 觰 669 m²

A superb office space available for lease. This very modern and sleek office space has a mix of open plan area's along with several glass partitioned office spaces, meeting cubicles and a grand boardroom. Staff pause area as well as kitchen area. Office is surrounded by large ceiling to floor windows providing excellent natural light as well as phenomenal views. This building has one of the most impressive atriums as well.