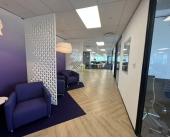

## 觰 669 m²

A superb office space available for lease. This very modern and sleek office space has a mix of open plan area's along with several glass partitioned office spaces, meeting cubicles and a grand boardroom. Staff pause area as well as kitchen area. Office is surrounded by large ceiling to floor windows providing excellent natural light as well as phenomenal views. This building has one of the most impressive atriums as well.