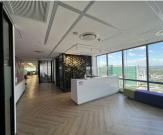

## 觰 669 m²

A superb office space available for lease. This very modern and sleek office space has a mix of open plan area's along with several glass partitioned office spaces, meeting cubicles and a grand boardroom. Staff pause area as well as kitchen area. Office is surrounded by large ceiling to floor windows providing excellent natural light as well as phenomenal views. This building has one of the most impressive atriums as well.

This is a state of the art building with a 4 star green rating. There is a high end restaurant and conference facility. This is a superb location on West street directly opposite the Michelangelo and the Gautrain, placed right in Sandton's prime node.