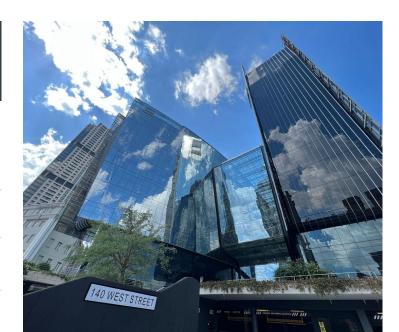

## 觰 669 m²

A superb office space available for lease. This very modern and sleek office space has a mix of open plan area's along with several glass partitioned office spaces, meeting cubicles and a grand boardroom. Staff pause area as well as kitchen area. Office is surrounded by large ceiling to floor windows providing excellent natural light as well as phenomenal views. This building has one of the most impressive atriums as well.

This is a state of the art building with a 4 star green rating. There is a high end restaurant and conference facility. This is a superb location on West street directly opposite the Michelangelo and the Gautrain, placed right in Sandton's prime node.