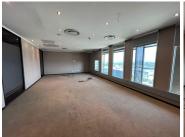

Located on the 16th floor of this magnificent building is a 527sqm unit with an eye catching reception area, a mix of open plan as well as glass partitioned office spaces, a boardroom with beautiful laminate flooring and a breath taking view, standard office lighting and air-conditioning throughout the unit.