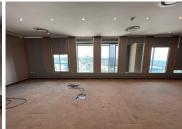

Located on the 16th floor of this magnificent building is a 527sqm unit with an eye catching reception area, a mix of open plan as well as glass partitioned office spaces, a boardroom with beautiful laminate flooring and a breath taking view, standard office lighting and air-conditioning throughout the unit.