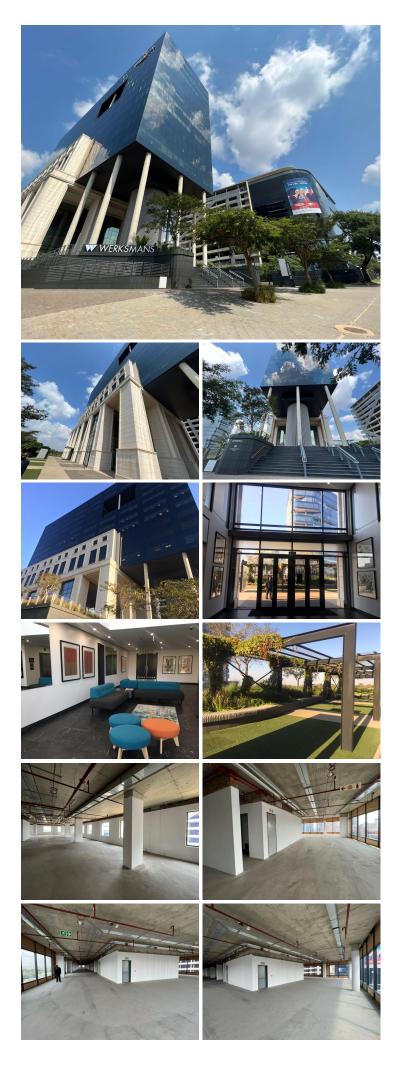

## 🔏 908 m²

The building is highly sought after and is one of the most iconic buildings in Sandton with high end finishes and unrivalled views from each floor. Offices are ergonomically fitted out and offer ample natural light.

Features: Backup Water Generator Green Building Security Wheel Chair Access

The Central is a prestigious building with a stunning architecture located on a prominent corner of Rivonia and Johan in the heart of Sandton. The building is just a stone throw away from sandton City and 100m from the Gautrain.