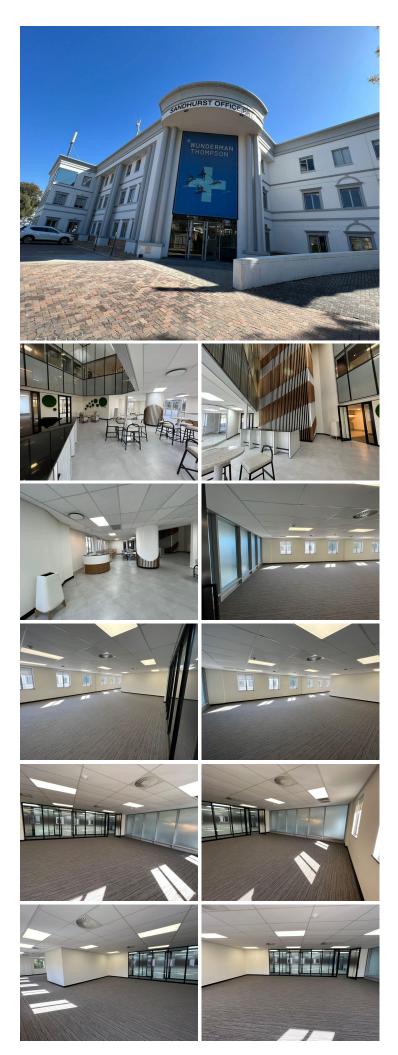

## 😭 218 m²

Sandhurst Office Park is situated in a prime location with great exposure. The Office Park is made up of 3 buildings with its campus-style haven of calm tranquility located close to the commercial pulse of the Sandton and Rosebank.

With a 218sqm fully fitted unit consisting of a large open plan layout along with glass modular offices, meeting room and kitchenette.

This office space is situated on the in a calm, tranquil office park environment. The office block has many outdoor sitting areas among neatly landscaped gardens.