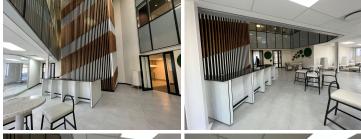

Located on the ground floor of building C is a 145sqm that can be fitted out to tenant specification. Space has standard office lighting and air-conditioning as well as excellent natural light.

This office space is situated on the in a calm, tranquil office park environment. The office block has many outdoor sitting areas among neatly landscaped gardens.