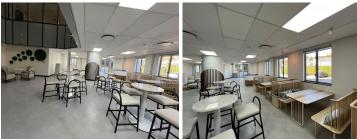

Located on the ground floor of building C is a 145sqm that can be fitted out to tenant specification. Space has standard office lighting and air-conditioning as well as excellent natural light.

This office space is situated on the in a calm, tranquil office park environment. The office block has many outdoor sitting areas among neatly landscaped gardens.