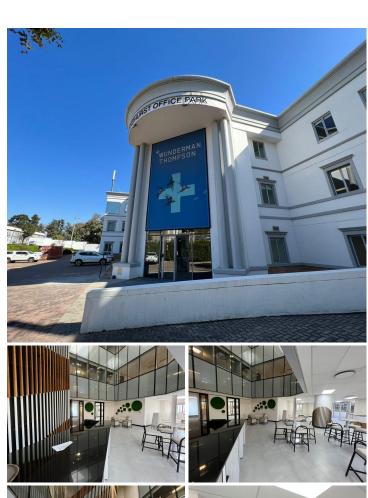

## 145 m<sup>2</sup>

Sandhurst Office Park is situated in a prime location with great exposure. The Office Park is made up of 3 buildings with its campus-style haven of calm tranquility located close to the commercial pulse of the Sandton and Rosebank.

Located on the ground floor of building C is a 145sqm that can be fitted out to tenant specification. Space has standard office lighting and air-conditioning as well as excellent natural light.

This office space is situated on the in a calm, tranquil office park environment. The office block has many outdoor sitting areas among neatly landscaped gardens.

Secure premises within easy reach of freeways, shopping centres, bus routes and the Sandton and Rosebank Gautrain stations.

**Gross Monthly Rental** R24,505 Ex Vat **Lease Period** Negotiable **Available From Immediately** 