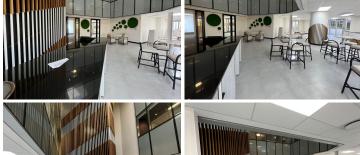

Located on the ground floor of building C is a 145sqm that can be fitted out to tenant specification. Space has standard office lighting and air-conditioning as well as excellent natural light.

This office space is situated on the in a calm, tranquil office park environment. The office block has many outdoor sitting areas among neatly landscaped gardens.