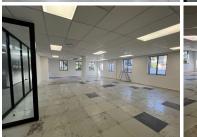

Located on the ground floor of building C is a 145sqm that can be fitted out to tenant specification. Space has standard office lighting and air-conditioning as well as excellent natural light.

This office space is situated on the in a calm, tranquil office park environment. The office block has many outdoor sitting areas among neatly landscaped gardens.