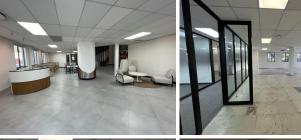

Located on the ground floor of building C is a 145sqm that can be fitted out to tenant specification. Space has standard office lighting and air-conditioning as well as excellent natural light.

This office space is situated on the in a calm, tranquil office park environment. The office block has many outdoor sitting areas among neatly landscaped gardens.