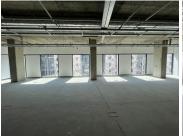

Situated on the 5th floor is a 300sqm unit that can be fitted out to tenant specification. Unit has excellent natural light let in through the large windows around the office which also provides a beautiful view of the surrounding Sandton skyline.