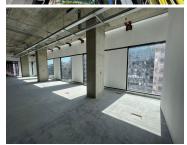

Situated on the 5th floor is a 300sqm unit that can be fitted out to tenant specification. Unit has excellent natural light let in through the large windows around the office which also provides a beautiful view of the surrounding Sandton skyline.