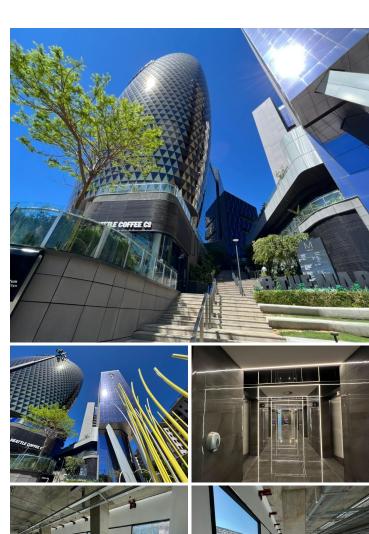

Situated on the 5th floor is a 300sqm unit that can be fitted out to tenant specification. Unit has excellent natural light let in through the large windows around the office which also provides a beautiful view of the surrounding Sandton skyline.