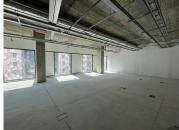

Situated on the 5th floor is a 300sqm unit that can be fitted out to tenant specification. Unit has excellent natural light let in through the large windows around the office which also provides a beautiful view of the surrounding Sandton skyline.