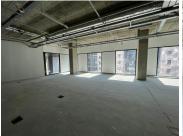

## 300 m<sup>2</sup>

The Marc is a mixed use P-Grade building situated in Sandton Central and was designed and constructed to be environmentally sustainable. The development has a 5-star Green Rating, an independent standard awarded by the Green Building Council SA for the environmental sustainability of the design, construction and management of a building.

Situated on the 5th floor is a 300sqm unit that can be fitted out to tenant specification. Unit has excellent natural light let in through the large windows around the office which also provides a beautiful view of the surrounding Sandton skyline.