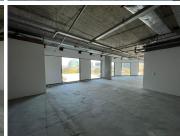

## 230 m<sup>2</sup>

The Marc is a mixed use P-Grade building situated in Sandton Central and was designed and constructed to be environmentally sustainable. The development has a 5-star Green Rating, an independent standard awarded by the Green Building Council SA for the environmental sustainability of the design, construction and management of a building.

Situated on the 4th floor is a 200sqm unit that can be fitted out to tenant specification. Unit has excellent natural light let in through the large windows around the office which also provides a beautiful view of the surrounding Sandton skyline.