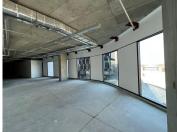

Situated on the 4th floor is a 200sqm unit that can be fitted out to tenant specification. Unit has excellent natural light let in through the large windows around the office which also provides a beautiful view of the surrounding Sandton skyline.