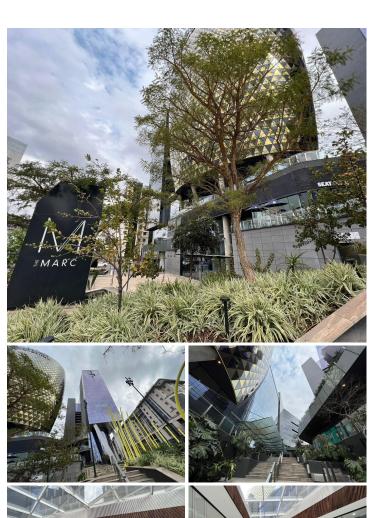

## 230 m<sup>2</sup>

The Marc is a mixed use P-Grade building situated in Sandton Central and was designed and constructed to be environmentally sustainable. The development has a 5-star Green Rating, an independent standard awarded by the Green Building Council SA for the environmental sustainability of the design, construction and management of a building.

The MARC consists of two office towers which rise along the Maude Street and Rivonia Road site boundaries respectively. The first, taller tower consists of 17 floors and the second office tower consists of 12 floors.

The MARC is ideally located in the heart of the financial district of South Africa, home to the JSE Securities Exchange, an array of investment banks and financial consultant giants

Gross Monthly Rental R46,000 Ex Vat Lease Period Negotiable Available From R46,000 Ex Vat Immediately