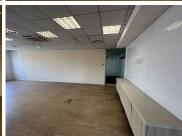

## 999 m<sup>2</sup>

Pinmill Farm is an "A" grade office Park, comprising several office blocks set in landscaped gardens overlooking Innesfree Park. The Office Park enjoys 24/7 security.

A 999sqm 2nd floor modern fully fitted unit has become available for rental. Space consists of a mix of open plan and multi functional glass partitioned spaces. Standard air-conditioning and office lighting and well maintained carpeted flooring throughout with the pause are/kitchen having laminate flooring.