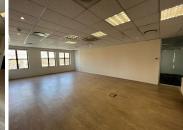

## 999 m<sup>2</sup>

Pinmill Farm is an "A" grade office Park, comprising several office blocks set in landscaped gardens overlooking Innesfree Park. The Office Park enjoys 24/7 security.

A 999sqm 2nd floor modern fully fitted unit has become available for rental. Space consists of a mix of open plan and multi functional glass partitioned spaces. Standard air-conditioning and office lighting and well maintained carpeted flooring throughout with the pause are/kitchen having laminate flooring.