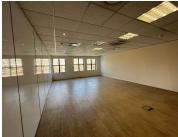

## 999 m<sup>2</sup>

Pinmill Farm is an "A" grade office Park, comprising several office blocks set in landscaped gardens overlooking Innesfree Park. The Office Park enjoys 24/7 security.

A 999sqm 2nd floor modern fully fitted unit has become available for rental. Space consists of a mix of open plan and multi functional glass partitioned spaces. Standard air-conditioning and office lighting and well maintained carpeted flooring throughout with the pause are/kitchen having laminate flooring.