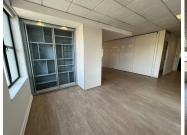

## 999 m<sup>2</sup>

Pinmill Farm is an "A" grade office Park, comprising several office blocks set in landscaped gardens overlooking Innesfree Park. The Office Park enjoys 24/7 security.

A 999sqm 2nd floor modern fully fitted unit has become available for rental. Space consists of a mix of open plan and multi functional glass partitioned spaces. Standard air-conditioning and office lighting and well maintained carpeted flooring throughout with the pause are/kitchen having laminate flooring.