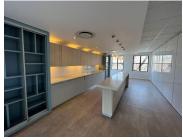

## 999 m<sup>2</sup>

Pinmill Farm is an "A" grade office Park, comprising several office blocks set in landscaped gardens overlooking Innesfree Park. The Office Park enjoys 24/7 security.

A 999sqm 2nd floor modern fully fitted unit has become available for rental. Space consists of a mix of open plan and multi functional glass partitioned spaces. Standard air-conditioning and office lighting and well maintained carpeted flooring throughout with the pause are/kitchen having laminate flooring.