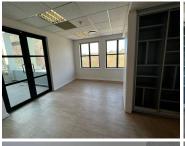

## 999 m<sup>2</sup>

Pinmill Farm is an "A" grade office Park, comprising several office blocks set in landscaped gardens overlooking Innesfree Park. The Office Park enjoys 24/7 security.

A 999sqm 2nd floor modern fully fitted unit has become available for rental. Space consists of a mix of open plan and multi functional glass partitioned spaces. Standard air-conditioning and office lighting and well maintained carpeted flooring throughout with the pause are/kitchen having laminate flooring.