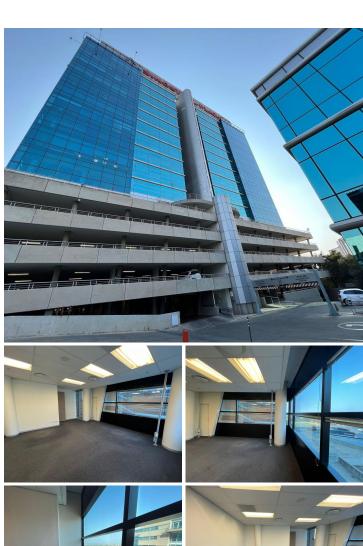

## 106 m<sup>2</sup>

A grade office component measuring 106sqm available immediately for occupation at R155.56/sqm per month plus VAT and utilities. Brilliant natural lighting flows throughout the space. Located in a modern and upmarket office park in the highly sought after business node of Sandton.