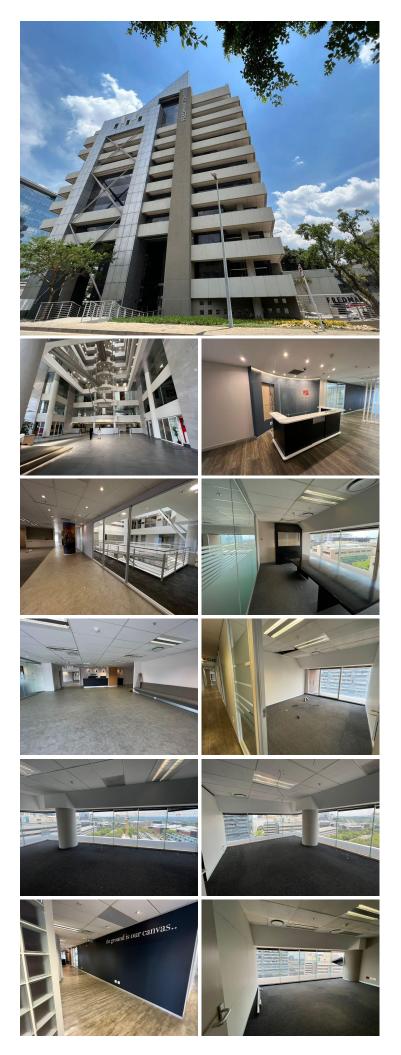

## 1524 m<sup>2</sup>

AAA grade, prime office component available immediately for occupation measuring 1,524sqm at R155/sqm per month plus VAT and utilities. Situated on the 7th floor, this commercial unit boasts fantastic views, brilliant natural lighting, and it's fully air-conditioned.

Fredman Towers is an ultra modern, remarkable building featuring 24 hour security and exquisite finishes. This high rise property is located within very close proximity to all main roads, highways, amenities as well as various public transportation systems that are nearby and easily accessible.

R236,220 Ex Vat Negotiable Negotiable

| Floor Size m <sup>2</sup> | 1524            | Security         | Yes |
|---------------------------|-----------------|------------------|-----|
| Parking Bays              | -               | Air Conditioning | Yes |
| Title                     | Sectional Title | Generator        | -   |
| Zoning                    | Commercial      | Fibre            | -   |