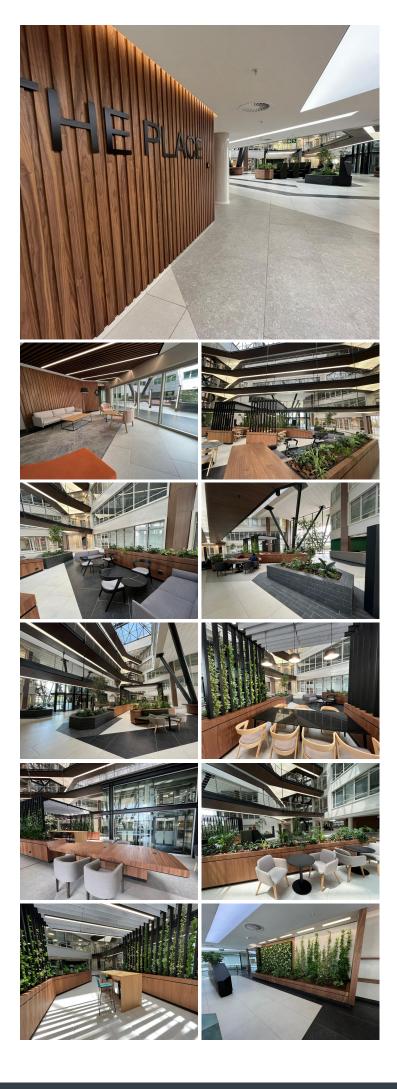

## 🔏 431 m²

The Place - 1 Sandton Drive is an iconic SMARTMOVE commercial building with in the heart of the Sandton CBD business node and comprises of 30,000m2 of premium grade office space.

This five-storey office building has been designed to be flexible with thoughtful design elements and features that is arranged around twin atrium, allowing a great degree of flexibility with respect to access and ground floor amenity.

Building features, Access Control, Full back up power and water, signage opportunity.

A fully fitted 431sqm office space with exceptional views is available to let in this prestigious The Place situated in Sandton Central. The interior has an excellent fit out with quality finishes and maximum natural lighting throughout and unmatched views onto Sandton Drive.