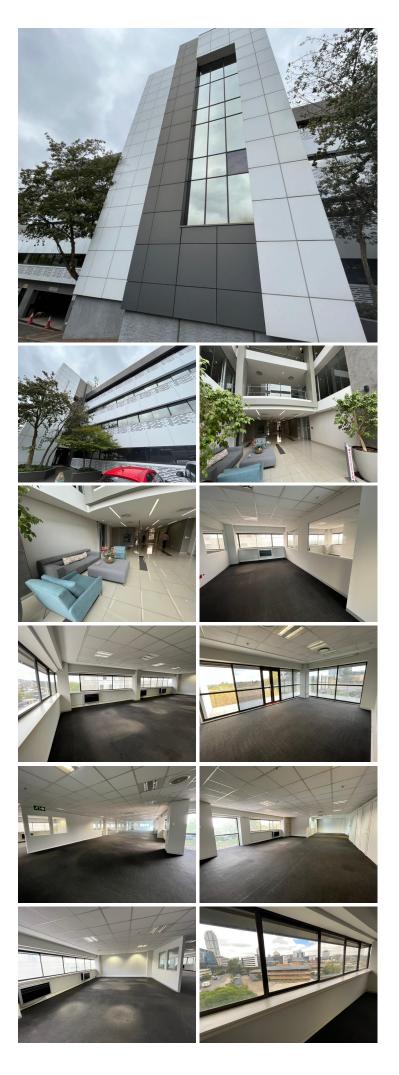

## 🐔 715 m²

70 Grayston Drive is a modern SMARTMOVE building located in the business heart of Sandton that provides convenient 24/7 access and amenities including balconies and outdoor signage.

This entire 3rd floor measuring approx. 714.66sqm which features a very nice fit out, with pristine finishes throughout. There is open plan, as well as individual multi-functional spaces. Large floor to ceiling windows allow brilliant natural light to flow through the space. Standard office lighting and air conditioning readily installed.

710 Grayston Drive is ideally situated on the Grayston main road, allowing for easy access to the property, as well as fantastic exposure.