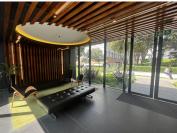

This is a 141sqm beautiful modern fully fitted space with glass finishes and high end fixtures and fittings situated in Building C on the ground floor . Standard office lighting and air-conditioning as well as excellent natural light with a wonderful view of the surrounding sky line.

This office space is situated on the in a calm, tranquil office park environment. The office block has many outdoor sitting areas among neatly landscaped gardens.

Secure premises within easy reach of freeways, shopping centres, bus routes and the Sandton and Rosebank Gautrain stations.