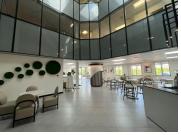

This is a 141sqm beautiful modern fully fitted space with glass finishes and high end fixtures and fittings situated in Building C on the ground floor . Standard office lighting and air-conditioning as well as excellent natural light with a wonderful view of the surrounding sky line.

This office space is situated on the in a calm, tranquil office park environment. The office block has many outdoor sitting areas among neatly landscaped gardens.

Secure premises within easy reach of freeways, shopping centres, bus routes and the Sandton and Rosebank Gautrain stations.