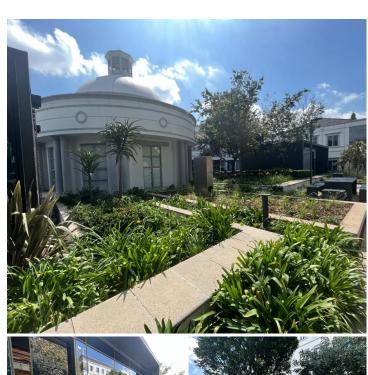

## 141 m<sup>2</sup>

Sandhurst Office Park is situated in a prime location with great exposure. The Office Park is made up of 3 buildings with its campus-style haven of calm tranquility located close to the commercial pulse of the Sandton and Rosebank.

This office space is situated on the in a calm, tranquil office park environment. The office block has many outdoor sitting areas among neatly landscaped gardens.

Secure premises within easy reach of freeways, shopping centres, bus routes and the Sandton and Rosebank Gautrain stations.