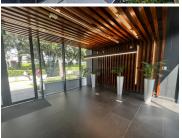

This is a 141sqm beautiful modern fully fitted space with glass finishes and high end fixtures and fittings situated in Building C on the ground floor . Standard office lighting and air-conditioning as well as excellent natural light with a wonderful view of the surrounding sky line.