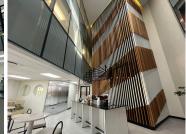

This is a 141sqm beautiful modern fully fitted space with glass finishes and high end fixtures and fittings situated in Building C on the ground floor . Standard office lighting and air-conditioning as well as excellent natural light with a wonderful view of the surrounding sky line.

This office space is situated on the in a calm, tranquil office park environment. The office block has many outdoor sitting areas among neatly landscaped gardens.

Secure premises within easy reach of freeways, shopping centres, bus routes and the Sandton and Rosebank Gautrain stations.