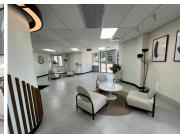

This is a 141sqm beautiful modern fully fitted space with glass finishes and high end fixtures and fittings situated in Building C on the ground floor . Standard office lighting and air-conditioning as well as excellent natural light with a wonderful view of the surrounding sky line.