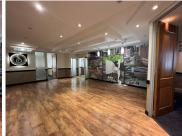

## 400 m<sup>2</sup>

A beautifully fitted out 400sqm unit with open plan office unit is available for rent in the Grayston Ridge Office Park. Unit consists of a welcoming reception area, open plan floor area with a mix of partitioned spaces as well, well maintained carpeted and laminate flooring, standard air conditioning and office lighting, space is also well light by excellent natural light.