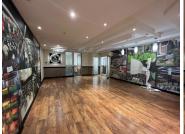

## 400 m<sup>2</sup>

A beautifully fitted out 400sqm unit with open plan office unit is available for rent in the Grayston Ridge Office Park. Unit consists of a welcoming reception area, open plan floor area with a mix of partitioned spaces as well, well maintained carpeted and laminate flooring, standard air conditioning and office lighting, space is also well light by excellent natural light.