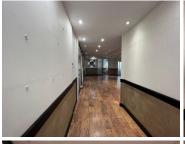

## 400 m<sup>2</sup>

A beautifully fitted out 400sqm unit with open plan office unit is available for rent in the Grayston Ridge Office Park. Unit consists of a welcoming reception area, open plan floor area with a mix of partitioned spaces as well, well maintained carpeted and laminate flooring, standard air conditioning and office lighting, space is also well light by excellent natural light.