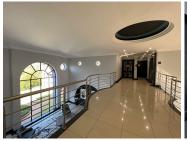

## 400 m<sup>2</sup>

A beautifully fitted out 400sqm unit with open plan office unit is available for rent in the Grayston Ridge Office Park. Unit consists of a welcoming reception area, open plan floor area with a mix of partitioned spaces as well, well maintained carpeted and laminate flooring, standard air conditioning and office lighting, space is also well light by excellent natural light.