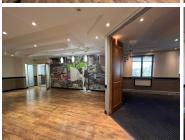

## 400 m<sup>2</sup>

A beautifully fitted out 400sqm unit with open plan office unit is available for rent in the Grayston Ridge Office Park. Unit consists of a welcoming reception area, open plan floor area with a mix of partitioned spaces as well, well maintained carpeted and laminate flooring, standard air conditioning and office lighting, space is also well light by excellent natural light.