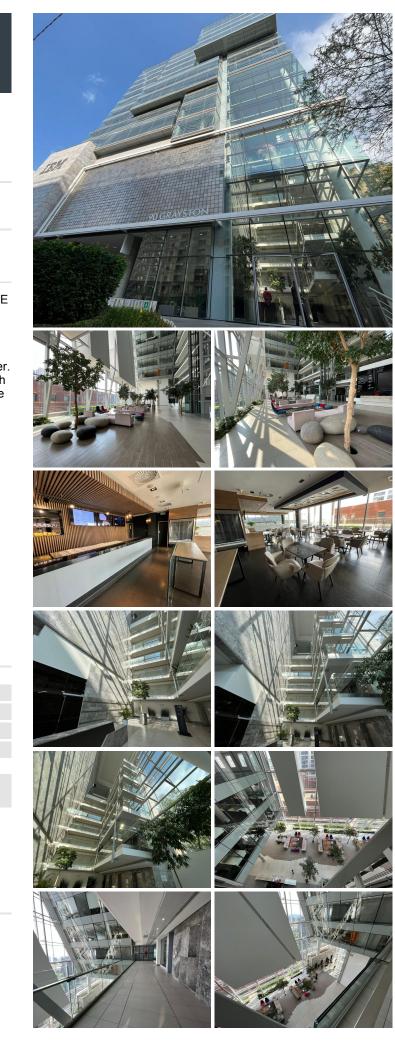

## 🐔 884 m²

90 Grayston Drive is an incredible 21-storey commercial P-GRADE building. The building boasts high-end interior finishes and a stunning glass facade which enhances maximum natural light throughout.

There is excellent security, a back-up generator and back-up water. This is a tranquil and secure environment with ample parking. With excellent views of Sandton, this property is within walking distance of Sandton City, Nelson Mandela Square and major hotels.

The location offers high visibility, fantastic exposure and quick access to highways. The Gautrain is situated close by.

Allocated basement parking is available at R 1,100.00 per bay Excl.VAT. A great rental and perfect business location.