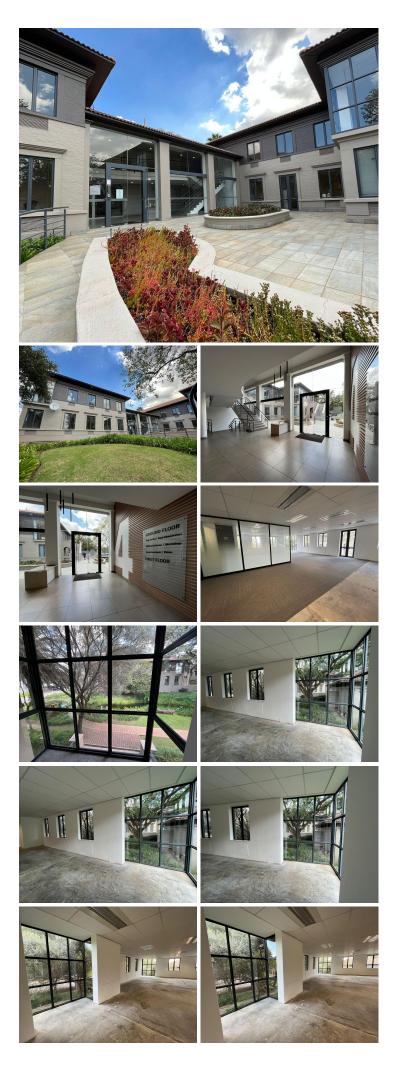

## 🔏 373 m²

Grayston Office Park is a well-established, low-rise, office park with free-standing buildings that enjoys a prominent and central location, close to the Sandton CBD. It enjoys easy access to the M1 highway via Grayston drive. The office park is set in landscaped gardens and features a coffee shop. It is also within walking distance of the popular Grayston Shopping Centre.

The space measuring 372.94 sqm and can be fit out to the prospective tenant's specification. Space has an open plan layout with standard office lighting and air-conditioning.

This A -grade building is situated in a prime location in a serene environment with beautiful landscaped and immaculately kept gardens and an ideally located coffee shop. There is a generator onsite in case of emergencies and an abundant amount of parking,

#### Gross Monthly Rental Lease Period Available From

R41,023 Ex Vat Negotiable Immediately

| Floor Size m <sup>2</sup> | 373             | Security         | Yes |
|---------------------------|-----------------|------------------|-----|
| Parking Bays              | -               | Air Conditioning | Yes |
| Title                     | Sectional Title | Generator        | -   |
| Zoning                    | Commercial      | Fibre            | -   |