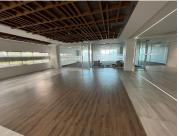

## 211,345 pm

90 Grayston Drive | Sandton | Premium Office to Let

893 m<sup>2</sup>

90 GRAYSTON DRIVE is an incredible 21-storey commercial P-GRADE building with a 893sqm office is available to let situated on the 1st floor of the North Wing.

The building boasts high-end interior finishes and a stunning glass facade which enhances maximum natural light throughout. There is excellent security, a back-up generator and back-up water.

This is a tranquil and secure environment with ample parking. With excellent views of Sandton, this property is within walking distance of Sandton City, Nelson Mandela Square and major hotels.