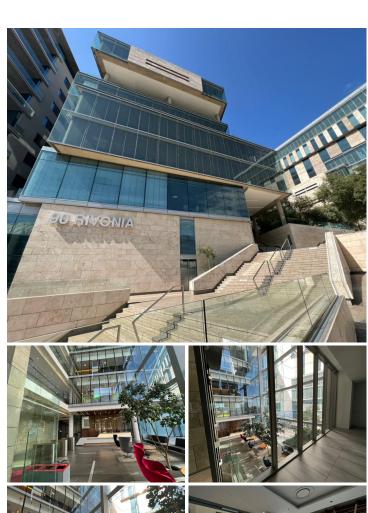

## 211,345 pm

90 Grayston Drive | Sandton | Premium Office to Let

893 m<sup>2</sup>

90 GRAYSTON DRIVE is an incredible 21-storey commercial P-GRADE building with a 893sqm office is available to let situated on the 1st floor of the North Wing.

The building boasts high-end interior finishes and a stunning glass facade which enhances maximum natural light throughout. There is excellent security, a back-up generator and back-up water.

This is a tranquil and secure environment with ample parking. With excellent views of Sandton, this property is within walking distance of Sandton City, Nelson Mandela Square and major hotels.

The location offers high visibility, fantastic exposure and quick access to highways. The Gautrain is situated close by.

Allocated basement parking is available at R 1,100.00 per bay Excl.

Gross Monthly Rental R211,345 Ex Vat
Lease Period Negotiable
Available From Negotiable