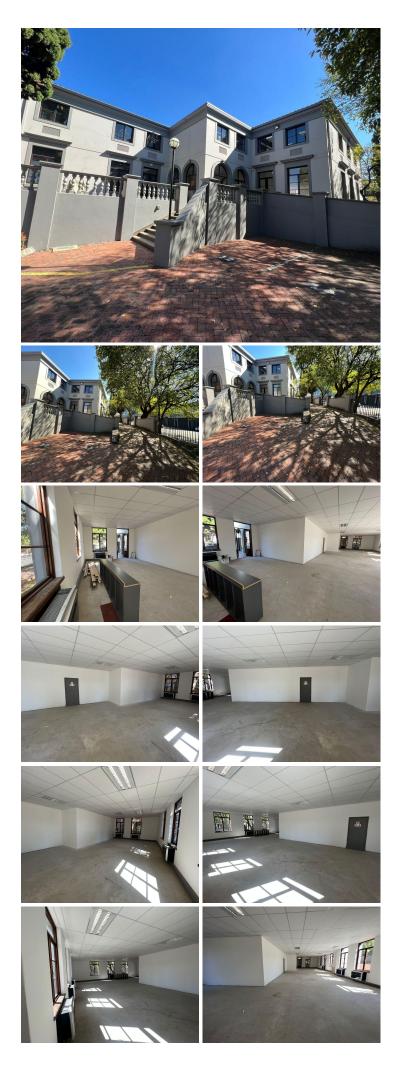

## 🐔 188 m²

Wierda Court, Johan Avenue is a fantastic freestanding building. The complex is a stunning intimate boutique office park with beautiful trees and 24 hour security. Back up water. Close to public transport. Disability Features. Good exposure. On Gautrain bus route. Partial back up power. Walking distance to shops. Within close proximity to Gautrain station

This is a 188sqm fully fitted unit available for immediate occupation with excellent natural light that can be fitted to tenant specifications.

This free-standing, double storey office building that have been designed with a Tuscany architectural theme in mind. They offer basement and ancillary parking facilities and are set in landscaped gardens.