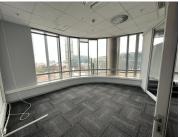

This is a 9th floor 416.77sqm that has the most breath taking views of the surrounding Sandton skyline. Space boast a large mostly open plan layout with glass partitioned multifunctional spaces. Excellent natural light let in through the large windows surrounding the office. Unit has a private balcony area with a beautiful wooden deck floor.