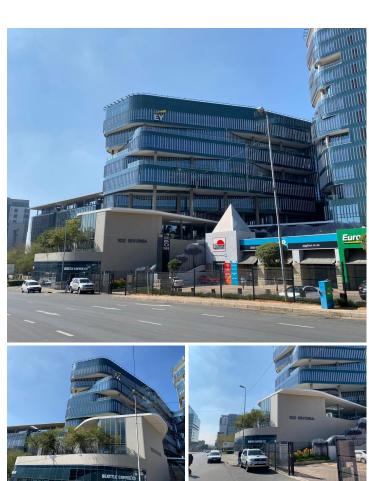

## 416 m<sup>2</sup>

102 Rivonia Road is 14 Storey building connected by a 4 storey

bridge allowing for future versatility and a complicated facade with convex and concave curves made from unitised performance glass with a light tint, in a double glazed unit

102 Rivonia has lift access to all floors. the building is very wellpositioned in the heart of the Sandton business node. Amenities such as Sandton City and the Gautrain station are within walking distance. Parking is available at R1,323.00 per bay ex VAT.