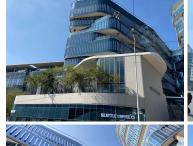

## 416 m<sup>2</sup>

102 Rivonia Road is 14 Storey building connected by a 4 storey

bridge allowing for future versatility and a complicated facade with convex and concave curves made from unitised performance glass with a light tint, in a double glazed unit

102 Rivonia has lift access to all floors. the building is very wellpositioned in the heart of the Sandton business node. Amenities such as Sandton City and the Gautrain station are within walking distance. Parking is available at R1,323.00 per bay ex VAT.